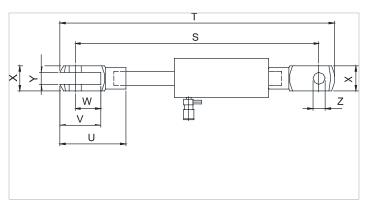

## 11 Ton - 2 Required | Clevis Eye

| Specifications               |    |                     |
|------------------------------|----|---------------------|
| article number               |    | 100.181.056         |
| model                        |    | 11 Ton - 2 Required |
| short description            |    | Clevis Eye          |
|                              |    |                     |
| Technical drawing dimensions |    |                     |
| dimension S                  | in | 25.6                |
| dimension T                  | in | 28.7                |
| dimension U                  | in | 6.3                 |
| dimension V                  | in | 3.9                 |
| dimension W                  | in | 2.4                 |
| dimension X                  | in | 2.4                 |
| dimension Y                  | in | 1.2                 |