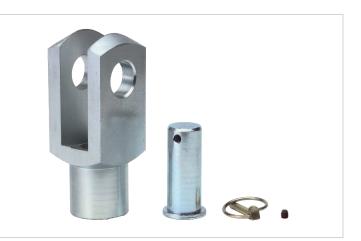

## 11 Ton - 2 Required | Clevis Eye

| Specifications               |    |                     |
|------------------------------|----|---------------------|
| article number               |    | 100.181.056         |
| model                        |    | 11 Ton - 2 Required |
| short description            |    | Clevis Eye          |
|                              |    |                     |
| Technical drawing dimensions |    |                     |
| dimension S                  | in | 25.6                |
| dimension T                  | in | 28.7                |
| dimension U                  | in | 6.3                 |
| dimension V                  | in | 3.9                 |
| dimension W                  | in | 2.4                 |
| dimension X                  | in | 2.4                 |
| dimension Y                  | in | 1.2                 |