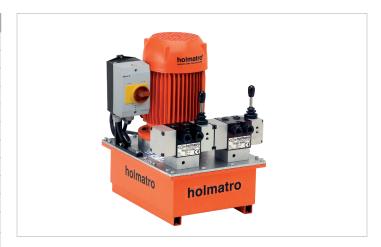

## 09 T 25 E | Vari Pump

| Specifications                |     |                                    |
|-------------------------------|-----|------------------------------------|
| article number                |     | 100.152.073                        |
| model                         |     | 09 T 25 E                          |
| max. working pressure         | psi | 10443                              |
| short description             |     | Vari Pump                          |
| capacity oil tank (effective) | OZ  | 845.4                              |
| number of outputs             |     | 2                                  |
| number of stages              |     | 1                                  |
| first stage output / min.     | OZ  | 30.4                               |
| first stage pressure range    | psi | 0 - 10443                          |
| operator type                 |     | electric motor                     |
| engine                        |     | 400 VAC - 2.2 kW - 50<br>Hz - 3 Ph |
| speed                         | rpm | 1450                               |
| weight, ready for use         | lb  | 156.5                              |
| dimensions (LxWxH)            | in  | 19.7 x 15 x 21.3                   |