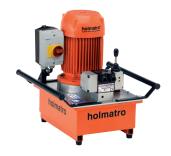

## 09 T 25 E | Vari Pump

| Specifications                |     |                                    |
|-------------------------------|-----|------------------------------------|
| article number                |     | 100.152.073                        |
| model                         |     | 09 T 25 E                          |
| max. working pressure         | psi | 10443                              |
| short description             |     | Vari Pump                          |
| capacity oil tank (effective) | OZ  | 845.4                              |
| number of outputs             |     | 2                                  |
| number of stages              |     | 1                                  |
| first stage output / min.     | OZ  | 30.4                               |
| first stage pressure range    | psi | 0 - 10443                          |
| operator type                 |     | electric motor                     |
| engine                        |     | 400 VAC - 2.2 kW - 50<br>Hz - 3 Ph |
| speed                         | rpm | 1450                               |
| weight, ready for use         | lb  | 156.5                              |
| dimensions (LxWxH)            | in  | 19.7 x 15 x 21.3                   |