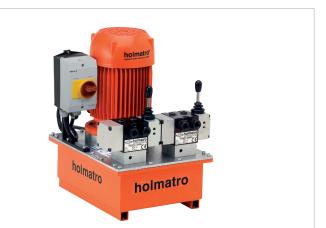

## 09 T 25 E | Vari Pump

| Specifications                |         |                                    |
|-------------------------------|---------|------------------------------------|
| article number                |         | 100.152.073                        |
| model                         |         | 09 T 25 E                          |
| max. working pressure         | bar/Mpa | 720 / 72                           |
| short description             |         | Vari Pump                          |
| capacity oil tank (effective) | CC      | 25000                              |
| number of outputs             |         | 2                                  |
| number of stages              |         | 1                                  |
| first stage output / min.     | CC      | 900                                |
| first stage pressure range    | bar/Mpa | 0 - 720 / 0 - 72                   |
| operator type                 |         | electric motor                     |
| engine                        |         | 400 VAC - 2.2 kW - 50<br>Hz - 3 Ph |
| speed                         | rpm     | 1450                               |
| weight, ready for use         | kg      | 71.0                               |
| dimensions (LxWxH)            | mm      | 500 x 380 x 541                    |