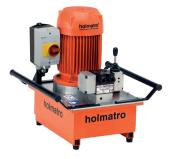

## 09 T 25 E | Vari Pump

| Specifications                |         |                                    |
|-------------------------------|---------|------------------------------------|
| article number                |         | 100.152.073                        |
| model                         |         | 09 T 25 E                          |
| max. working pressure         | bar/Mpa | 720 / 72                           |
| short description             |         | Vari Pump                          |
| capacity oil tank (effective) | CC      | 25000                              |
| number of outputs             |         | 2                                  |
| number of stages              |         | 1                                  |
| first stage output / min.     | CC      | 900                                |
| first stage pressure range    | bar/Mpa | 0 - 720 / 0 - 72                   |
| operator type                 |         | electric motor                     |
| engine                        |         | 400 VAC - 2.2 kW - 50<br>Hz - 3 Ph |
| speed                         | rpm     | 1450                               |
| weight, ready for use         | kg      | 71.0                               |
| dimensions (LxWxH)            | mm      | 500 x 380 x 541                    |