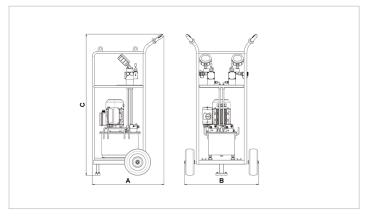

| Technical drawing dimensions |    |      |
|------------------------------|----|------|
| dimension A                  | mm | 700  |
| dimension B                  | mm | 730  |
| dimension C                  | mm | 1390 |