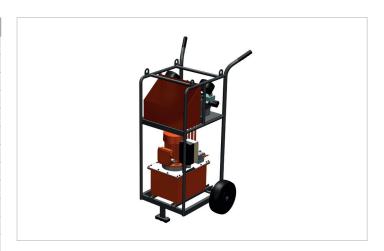

## 09 T 12 F + Trolley | Vari Pump

| Specifications                |         |                        |
|-------------------------------|---------|------------------------|
| article number                |         | 101.003.032            |
| model                         |         | 09 T 12 F + Trolley    |
| max. working pressure         | bar/Mpa | 720 / 72               |
| short description             |         | Vari Pump              |
| capacity oil tank (effective) | СС      | 12000                  |
| number of outputs             |         | 2                      |
| number of stages              |         | 1                      |
| first stage output / min.     | CC      | 900                    |
| first stage pressure range    | bar/Mpa | 0 - 720 / 0 - 72       |
| operator type                 |         | electric motor         |
| engine                        |         | 480 VAC - 60 Hz - 3 Ph |
| speed                         | rpm     | 3600                   |
| weight, ready for use         | kg      | 120.0                  |
| dimensions (AxBxC)            | mm      | 1390 x 730 x 700       |

## Standard supplied with

- Double acting valves (2x)Pressure gauges (2x)CouplersPump Trolley