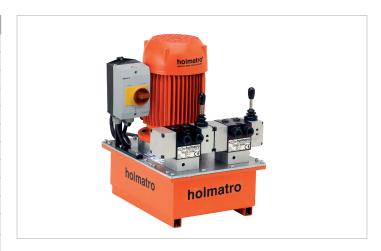

## 09 T 12 E | Vari Pump

| Specifications                |     |                                    |
|-------------------------------|-----|------------------------------------|
| article number                |     | 100.152.072                        |
| model                         |     | 09 T 12 E                          |
| max. working pressure         | psi | 10443                              |
| short description             |     | Vari Pump                          |
| capacity oil tank (effective) | OZ  | 405.8                              |
| number of outputs             |     | 2                                  |
| number of stages              |     | 1                                  |
| first stage output / min.     | OZ  | 30.4                               |
| first stage pressure range    | psi | 0 - 10443                          |
| operator type                 |     | electric motor                     |
| engine                        |     | 400 VAC - 2.2 kW - 50<br>Hz - 3 Ph |
| speed                         | rpm | 1450                               |
| weight, ready for use         | lb  | 114.6                              |
| dimensions (LxWxH)            | in  | 15.7 x 11.8 x 21.3                 |