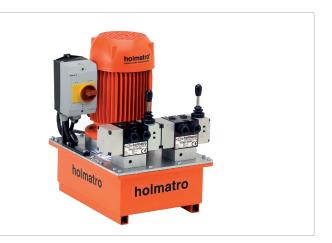

## 09 T 12 E | Vari Pump

| Specifications                |         |                                    |
|-------------------------------|---------|------------------------------------|
| article number                |         | 100.152.072                        |
| model                         |         | 09 T 12 E                          |
| max. working pressure         | bar/Mpa | 720 / 72                           |
| short description             |         | Vari Pump                          |
| capacity oil tank (effective) | CC      | 12000                              |
| number of outputs             |         | 2                                  |
| number of stages              |         | 1                                  |
| first stage output / min.     | CC      | 900                                |
| first stage pressure range    | bar/Mpa | 0 - 720 / 0 - 72                   |
| operator type                 |         | electric motor                     |
| engine                        |         | 400 VAC - 2.2 kW - 50<br>Hz - 3 Ph |
| speed                         | rpm     | 1450                               |
| weight, ready for use         | kg      | 52.0                               |
| dimensions (LxWxH)            | mm      | 400 x 300 x 541                    |

| dimensions (LxWxH)                                        | mm | 400 x 300 x 541 |
|-----------------------------------------------------------|----|-----------------|
|                                                           |    |                 |
| Accessories                                               |    |                 |
| Single-/Double Acting Valve (SADA) M 304                  |    | 100.172.051     |
| Control Valve - Single Acting - M 311                     |    | 100.181.311     |
| Control Valve - Double Acting - M 322                     |    | 100.181.322     |
| Control Valve - Double Acting - M 323 (Deadmans Function) |    | 100.181.323     |
| Remote Control Valve + Oil Filter - Double Acting - M 326 |    | 100.182.321     |
| Handles For 6 -12 Liter - Vari Pumps                      |    | 100.151.053     |
| Connecting Block M 301                                    |    | 100.182.088     |
| Connecting Plate M 302                                    |    | 100.181.302     |
| Cover Plate for Protection Frame                          |    | 100.151.040     |
| Pressure Control Valve M 303                              |    | 100.181.303     |
| Protection Frame - Vari Pumps                             |    | 100.151.056     |