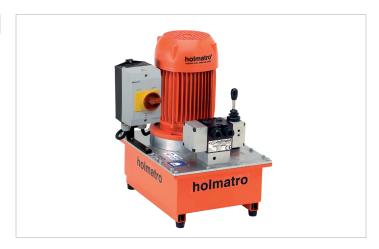

## **06 S 12 D** | Vari Pump

| Specifications                |     |                                    |
|-------------------------------|-----|------------------------------------|
| article number                |     | 100.152.013                        |
| model                         |     | 06 S 12 D                          |
| max. working pressure         | psi | 10443                              |
| short description             |     | Vari Pump                          |
| capacity oil tank (effective) | OZ  | 405.8                              |
| number of outputs             |     | 1                                  |
| number of stages              |     | 1                                  |
| first stage output / min.     | OZ  | 20.3                               |
| first stage pressure range    | psi | 0 - 10443                          |
| operator type                 |     | electric motor                     |
| engine                        |     | 230 VAC - 1.1 kW - 50<br>Hz - 1 Ph |
| speed                         | rpm | 1450                               |
| weight, ready for use         | lb  | 97.0                               |
| dimensions (LxWxH)            | in  | 15.7 x 11.8 x 21.3                 |