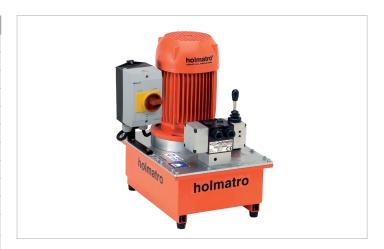

## **06 S 12 D** | Vari Pump

| Specifications                |         |                                    |
|-------------------------------|---------|------------------------------------|
| article number                |         | 100.152.013                        |
| model                         |         | 06 S 12 D                          |
| max. working pressure         | bar/Mpa | 720 / 72                           |
| short description             |         | Vari Pump                          |
| capacity oil tank (effective) | CC      | 12000                              |
| number of outputs             |         | 1                                  |
| number of stages              |         | 1                                  |
| first stage output / min.     | CC      | 600                                |
| first stage pressure range    | bar/Mpa | 0 - 720 / 0 - 72                   |
| operator type                 |         | electric motor                     |
| engine                        |         | 230 VAC - 1.1 kW - 50<br>Hz - 1 Ph |
| speed                         | rpm     | 1450                               |
| weight, ready for use         | kg      | 44.0                               |
| dimensions (LxWxH)            | mm      | 400 x 300 x 541                    |

| Required Accessories                  |             |  |
|---------------------------------------|-------------|--|
| Control Valve - Single Acting - M 311 | 100.181.311 |  |
| Control Valve - Double Acting - M 322 | 100.181.322 |  |