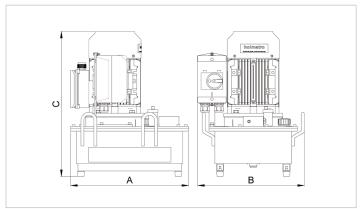

| Technical drawing dimensions |    |     |
|------------------------------|----|-----|
| dimension A                  | mm | 400 |
| dimension B                  | mm | 362 |
| dimension C                  | mm | 493 |