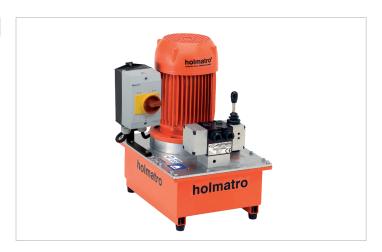

## **06 S 06 Q** | Vari Pump

| Specifications                |         |                                    |
|-------------------------------|---------|------------------------------------|
| article number                |         | 101.003.036                        |
| model                         |         | 06 S 06 Q                          |
| max. working pressure         | bar/Mpa | 720 / 72                           |
| short description             |         | Vari Pump                          |
| capacity oil tank (effective) | CC      | 6000                               |
| number of outputs             |         | 1                                  |
| number of stages              |         | 1                                  |
| first stage output / min.     | CC      | 600                                |
| first stage pressure range    | bar/Mpa | 0 - 720 / 0 - 72                   |
| operator type                 |         | electric motor                     |
| engine                        |         | 110 VAC - 1.1 kW - 50<br>Hz - 1 Ph |
| speed                         | rpm     | 3600                               |
| weight, ready for use         | kg      | 36.0                               |
| dimensions (AxBxC)            | mm      | 400 x 362 x 493                    |