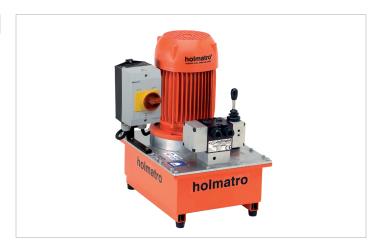

## **06 S 06 G** | Vari Pump

| Specifications                |     |                                     |
|-------------------------------|-----|-------------------------------------|
| article number                |     | 101.003.026                         |
| model                         |     | 06 S 06 G                           |
| max. working pressure         | psi | 10443                               |
| short description             |     | Vari Pump                           |
| capacity oil tank (effective) | OZ  | 202.9                               |
| number of outputs             |     | 1                                   |
| number of stages              |     | 1                                   |
| first stage output / min.     | OZ  | 20.3                                |
| first stage pressure range    | psi | 0 - 10443                           |
| operator type                 |     | electric motor                      |
| engine                        |     | 110-120 VAC - 1.5 kW - 60 Hz - 1 Ph |
| speed                         | rpm | 3600                                |
| weight, ready for use         | lb  | 79.4                                |
| dimensions (AxBxC)            | in  | 15.7 x 14.3 x 19.4                  |