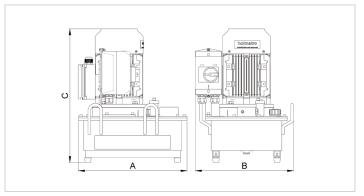

| Technical drawing dimensions |    |      |
|------------------------------|----|------|
| dimension A                  | in | 15.7 |
| dimension B                  | in | 14.3 |
| dimension C                  | in | 19.4 |