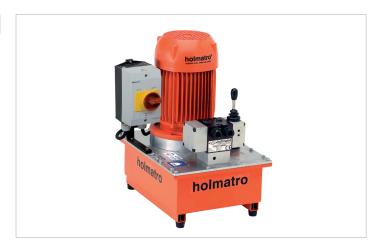

## **06 S 06 G** | Vari Pump

| Specifications                |         |                                        |
|-------------------------------|---------|----------------------------------------|
| article number                |         | 101.003.026                            |
| model                         |         | 06 S 06 G                              |
| max. working pressure         | bar/Mpa | 720 / 72                               |
| short description             |         | Vari Pump                              |
| capacity oil tank (effective) | CC      | 6000                                   |
| number of outputs             |         | 1                                      |
| number of stages              |         | 1                                      |
| first stage output / min.     | СС      | 600                                    |
| first stage pressure range    | bar/Mpa | 0 - 720 / 0 - 72                       |
| operator type                 |         | electric motor                         |
| engine                        |         | 110-120 VAC - 1.5 kW -<br>60 Hz - 1 Ph |
| speed                         | rpm     | 3600                                   |
| weight, ready for use         | kg      | 36.0                                   |
| dimensions (AxBxC)            | mm      | 400 x 362 x 493                        |