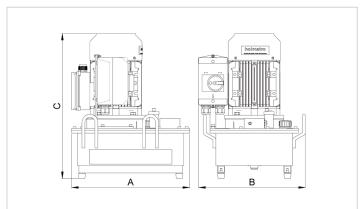

| Technical drawing dimensions |    |     |
|------------------------------|----|-----|
| dimension A                  | mm | 400 |
| dimension B                  | mm | 362 |
| dimension C                  | mm | 493 |