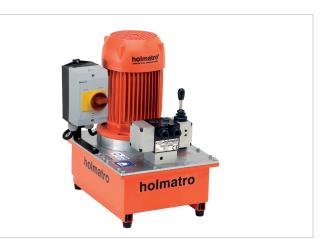

## **Technical specification sheet**

## 06 S 06 D | Vari Pump

| Specifications                |     |                                    |
|-------------------------------|-----|------------------------------------|
| article number                |     | 100.152.012                        |
| model                         |     | 06 S 06 D                          |
| max. working pressure         | psi | 10443                              |
| short description             |     | Vari Pump                          |
| capacity oil tank (effective) | OZ  | 202.9                              |
| number of outputs             |     | 1                                  |
| number of stages              |     | 1                                  |
| first stage output / min.     | OZ  | 20.3                               |
| first stage pressure range    | psi | 0 - 10443                          |
| operator type                 |     | electric motor                     |
| engine                        |     | 230 VAC - 1.1 kW - 50<br>Hz - 1 Ph |
| speed                         | rpm | 1450                               |
| weight, ready for use         | lb  | 79.4                               |
| dimensions (LxWxH)            | in  | 15.7 x 11.8 x 16.2                 |