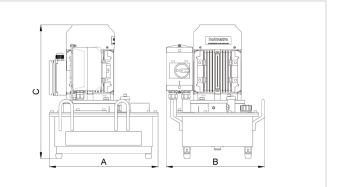

## 06 S 06 D | Vari Pump

| Specifications                |     |                                    |
|-------------------------------|-----|------------------------------------|
| article number                |     | 100.152.012                        |
| model                         |     | 06 S 06 D                          |
| max. working pressure         | psi | 10443                              |
| short description             |     | Vari Pump                          |
| capacity oil tank (effective) | OZ  | 202.9                              |
| number of outputs             |     | 1                                  |
| number of stages              |     | 1                                  |
| first stage output / min.     | OZ  | 20.3                               |
| first stage pressure range    | psi | 0 - 10443                          |
| operator type                 |     | electric motor                     |
| engine                        |     | 230 VAC - 1.1 kW - 50<br>Hz - 1 Ph |
| speed                         | rpm | 1450                               |
| weight, ready for use         | lb  | 79.4                               |
| dimensions (LxWxH)            | in  | 15.7 x 11.8 x 16.2                 |