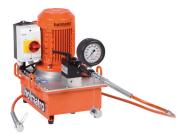

| Required Accessories                  |             |
|---------------------------------------|-------------|
| Control Valve - Single Acting - M 311 | 100.181.311 |
| Control Valve - Double Acting - M 322 | 100.181.322 |

| Accessories                                               |             |
|-----------------------------------------------------------|-------------|
| Single-/Double Acting Valve (SADA) M 304                  | 100.172.051 |
| Control Valve - Single Acting - M 311                     | 100.181.311 |
| Control Valve - Double Acting - M 322                     | 100.181.322 |
| Control Valve - Double Acting - M 323 (Deadmans Function) | 100.181.323 |
| Remote Control Valve + Oil Filter - Double Acting - M 326 | 100.182.321 |
| Handles For 6 -12 Liter - Vari Pumps                      | 100.151.053 |
| Connecting Block M 301                                    | 100.182.088 |
| Connecting Plate M 302                                    | 100.181.302 |
| Cover Plate for Protection Frame                          | 100.151.040 |
| Pressure Control Valve M 303                              | 100.181.303 |
| Protection Frame - Vari Pumps                             | 100.151.056 |