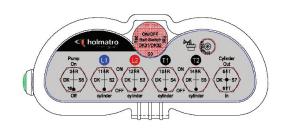

1450         |
| second stage pressure range   | psi | 1450 - 7977      |
| operator type                 |     | electric motor   |
| speed                         | rpm | 3600             |
| weight, ready for use         | lb  | 308.6            |
| dimensions (LxWxH)            | in  | 33.7 x 28.9 x 47 |

| Technical drawing dimensions |    |      |
|------------------------------|----|------|
| dimension A                  | in | 33.7 |
| dimension B                  | in | 28.9 |
| dimension C                  | in | 47   |

### Standard supplied with

- Remote control / AA batteries for back-up
- With a chargeable battery
- Quick couplers & dust caps: outlets for traversing.
  Flat face couplers: dust cap function incorporated: outlets for lifting.





#### Layout remote control





#### holmatro.com