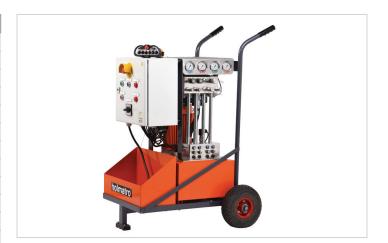

# **06 Q 25 J + RC** | Quattro Pump

| Specifications                |     |                  |
|-------------------------------|-----|------------------|
| article number                |     | 101.002.804      |
| model                         |     | 06 Q 25 J + RC   |
| max. working pressure         | psi | 7977             |
| short description             |     | Quattro Pump     |
| capacity oil tank (effective) | OZ  | 845.4            |
| number of outputs             |     | 4                |
| number of stages              |     | 2                |
| first stage output / min.     | OZ  | 54.1             |
| second stage output / min.    | OZ  | 20.3             |
| first stage pressure range    | psi | 0 - 1450         |
| second stage pressure range   | psi | 1450 - 7977      |
| operator type                 |     | electric motor   |
| speed                         | rpm | 3600             |
| weight, ready for use         | lb  | 308.6            |
| dimensions (LxWxH)            | in  | 33.7 x 28.9 x 47 |