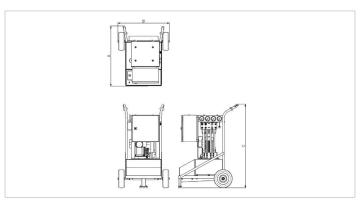

| Technical drawing dimensions |    |      |
|------------------------------|----|------|
| dimension A                  | in | 33.7 |
| dimension B                  | in | 28.9 |
| dimension C                  | in | 47   |