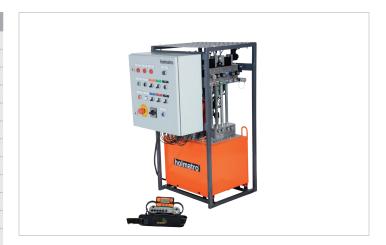

## 04 Q 50 D + 6EVWLRC | Quattro Pump

| Specifications                |     |                                    |
|-------------------------------|-----|------------------------------------|
| article number                |     | 170.152.060                        |
| model                         |     | 04 Q 50 D + 6EVWLRC                |
| max. working pressure         | psi | 7977                               |
| short description             |     | Quattro Pump                       |
| capacity oil tank (effective) | oz  | 1690.7                             |
| number of outputs             |     | 6                                  |
| number of stages              |     | 2                                  |
| first stage output / min.     | OZ  | 37.2                               |
| second stage output / min.    | OZ  | 13.5                               |
| first stage pressure range    | psi | 0 - 2466                           |
| second stage pressure range   | psi | 2466 - 7977                        |
| operator type                 |     | electric motor                     |
| engine                        |     | 230 VAC - 2.2 kW - 50<br>Hz - 1 Ph |
| speed                         | rpm | 2850                               |
| weight, ready for use         | lb  | 507.1                              |