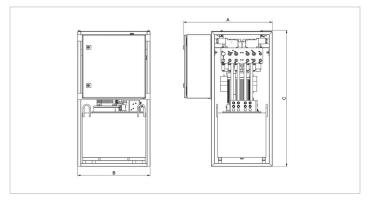

| Technical drawing dimensions |    |      |
|------------------------------|----|------|
| dimension A                  | in | 27.6 |
| dimension B                  | in | 22.4 |
| dimension C                  | in | 42.1 |