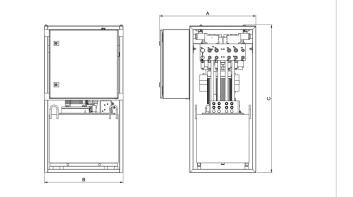

## **Technical specification sheet**

## 04 Q 50 D + 6EVWLRC Quattro Pump

| Specifications                |         |                                    |
|-------------------------------|---------|------------------------------------|
| article number                |         | 170.152.060                        |
| model                         |         | 04 Q 50 D + 6EVWLRC                |
| max. working pressure         | bar/Mpa | 550 / 55                           |
| short description             |         | Quattro Pump                       |
| capacity oil tank (effective) | CC      | 50000                              |
| number of outputs             |         | 6                                  |
| number of stages              |         | 2                                  |
| first stage output / min.     | CC      | 1100                               |
| second stage output / min.    | CC      | 400                                |
| first stage pressure range    | bar/Mpa | 0 - 170 / 0 - 17                   |
| second stage pressure range   | bar/Mpa | 170 - 550 / 17 - 55                |
| operator type                 |         | electric motor                     |
| engine                        |         | 230 VAC - 2.2 kW - 50<br>Hz - 1 Ph |
| speed                         | rpm     | 2850                               |
| weight, ready for use         | kg      | 230.0                              |

| Technical drawing dimensions |    |      |  |
|------------------------------|----|------|--|
| dimension A                  | mm | 700  |  |
| dimension B                  | mm | 570  |  |
| dimension C                  | mm | 1070 |  |