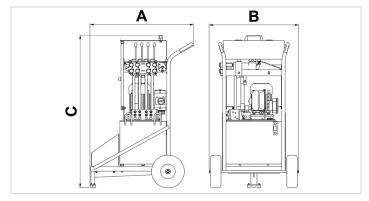

| Technical drawing dimensions |    |      |  |
|------------------------------|----|------|--|
| dimension A                  | in | 33.5 |  |
| dimension B                  | in | 28.9 |  |
| dimension C                  | in | 49.2 |  |