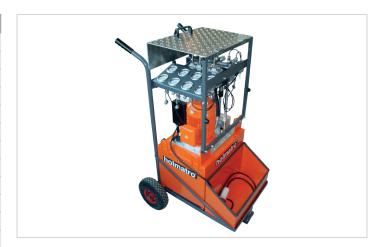

## **04 Q 50 D + 4MV** | Quattro Pump

| Specifications                |     |                                    |
|-------------------------------|-----|------------------------------------|
| article number                |     | 170.152.064                        |
| model                         |     | 04 Q 50 D + 4MV                    |
| max. working pressure         | psi | 7977                               |
| short description             |     | Quattro Pump                       |
| capacity oil tank (effective) | OZ  | 1690.7                             |
| number of outputs             |     | 4                                  |
| number of stages              |     | 2                                  |
| first stage output / min.     | OZ  | 3.4                                |
| second stage output / min.    | OZ  | 13.5                               |
| first stage pressure range    | psi | 0 - 2466                           |
| second stage pressure range   | psi | 2466 - 7977                        |
| operator type                 |     | electric motor                     |
| engine                        |     | 230 VAC - 2.2 kW - 50<br>Hz - 1 Ph |
| speed                         | rpm | 2850                               |
| weight, ready for use         | lb  | 474.0                              |