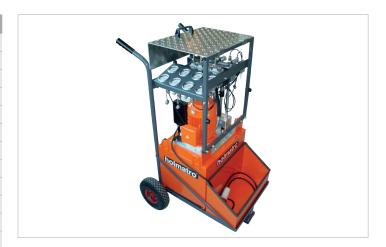

## **04 Q 50 D + 4MV** | Quattro Pump

| Specifications                |         |                                    |
|-------------------------------|---------|------------------------------------|
| article number                |         | 170.152.064                        |
| model                         |         | 04 Q 50 D + 4MV                    |
| max. working pressure         | bar/Mpa | 550 / 55                           |
| short description             |         | Quattro Pump                       |
| capacity oil tank (effective) | CC      | 50000                              |
| number of outputs             |         | 4                                  |
| number of stages              |         | 2                                  |
| first stage output / min.     | cc      | 100                                |
| second stage output / min.    | cc      | 400                                |
| first stage pressure range    | bar/Mpa | 0 - 170 / 0 - 17                   |
| second stage pressure range   | bar/Mpa | 170 - 550 / 17 - 55                |
| operator type                 |         | electric motor                     |
| engine                        |         | 230 VAC - 2.2 kW - 50<br>Hz - 1 Ph |
| speed                         | rpm     | 2850                               |
| weight, ready for use         | kg      | 215.0                              |