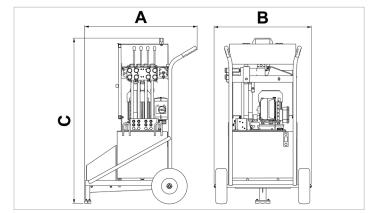

| Technical drawing dimensions |    |      |
|------------------------------|----|------|
| dimension A                  | mm | 850  |
| dimension B                  | mm | 735  |
| dimension C                  | mm | 1250 |