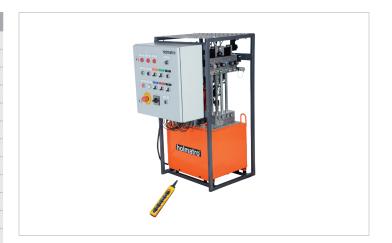

## 04 Q 50 D + 4EVWRC | Quattro Pump

| Specifications                |     |                                    |
|-------------------------------|-----|------------------------------------|
| article number                |     | 170.152.065                        |
| model                         |     | 04 Q 50 D + 4EVWRC                 |
| max. working pressure         | psi | 7977                               |
| short description             |     | Quattro Pump                       |
| capacity oil tank (effective) | oz  | 1690.7                             |
| number of outputs             |     | 6                                  |
| number of stages              |     | 2                                  |
| first stage output / min.     | OZ  | 37.2                               |
| second stage output / min.    | OZ  | 13.5                               |
| first stage pressure range    | psi | 0 - 2466                           |
| second stage pressure range   | psi | 2466 - 7977                        |
| operator type                 |     | electric motor                     |
| engine                        |     | 230 VAC - 2.2 kW - 50<br>Hz - 1 Ph |
| speed                         | rpm | 2850                               |
| weight, ready for use         | lb  | 507.1                              |