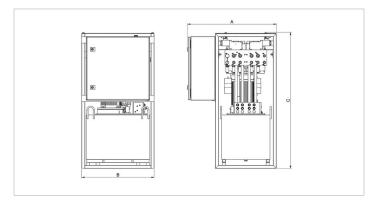

| Technical drawing dimensions |    |      |
|------------------------------|----|------|
| dimension A                  | in | 27.6 |
| dimension B                  | in | 22.4 |
| dimension C                  | in | 42.1 |