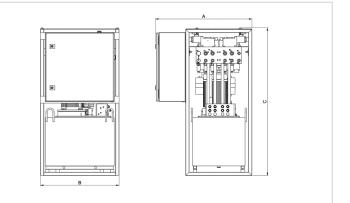

| Technical drawing dimensions |    |      |  |
|------------------------------|----|------|--|
| dimension A                  | mm | 700  |  |
| dimension B                  | mm | 570  |  |
| dimension C                  | mm | 1070 |  |