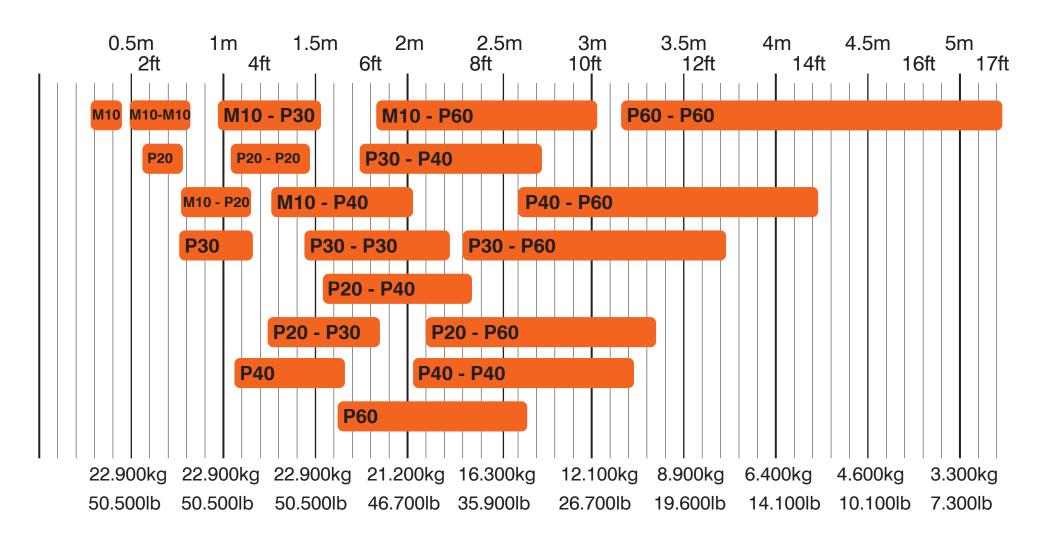

## **WORKING LOAD CHART OMNISHORE**

Capacity at safety factor 2 / Centric load / Swivel Bases / Pneumatic - Mechanical Struts

© Holmatro 2023-05-01

While the greatest care has been devoted to the content, it is possible that the information in this printed matter is incorrect or incomplete. Holmatro B.V. and its affiliated companies (hereafter: Holmatro) cannot be held liable in any way for the consequences of activities undertaken on the basis of this printed matter. Values can vary within the manufacturer measurements. If you have any doubts about the correctness or completeness of the information, you shall contact Holmatro (T +31 (0)162-751480). Nothing from this printed matter can be copied and/or made public in any way without the explicit authorization of Holmatro.