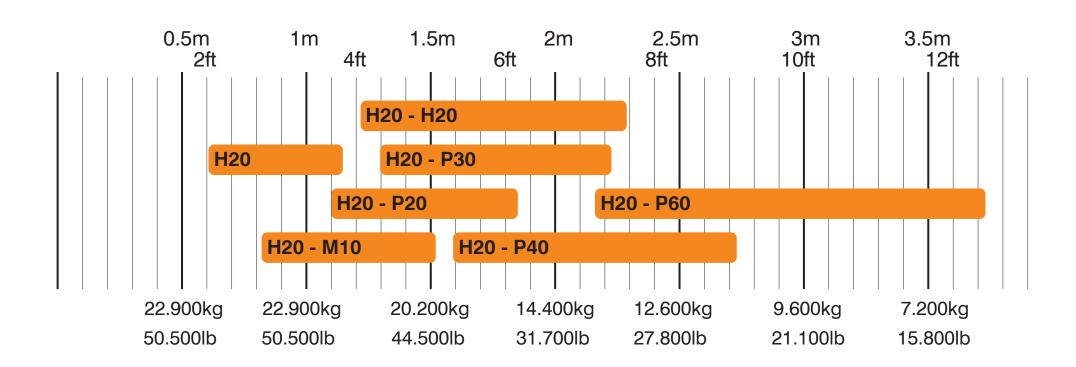

## **WORKING LOAD CHART OMNISHORE**

Capacity at safety factor 2 / Centric load / Swivel Bases / Hydraulic Strut

© Holmatro 2023-05-01

While the greatest care has been devoted to the content, it is possible that the information in this printed matter is incorrect or incomplete. Holmatro B.V. and its affiliated companies (hereafter: Holmatro) cannot be held liable in any way for the consequences of activities undertaken on the basis of this printed matter. Values can vary within the manufacturer measurements. If you have any doubts about the correctness or completeness of the information, you shall contact Holmatro (T +31 (0)162-751480). Nothing from this printed matter can be copied and/or made public in any way without the explicit authorization of Holmatro.