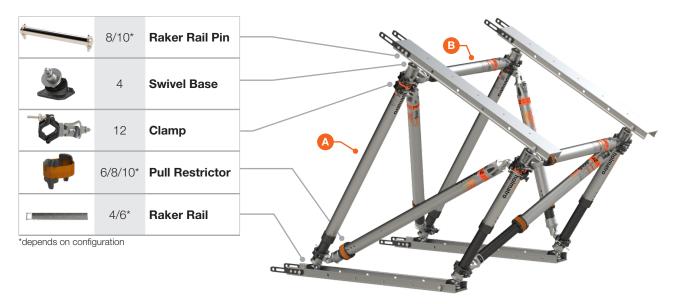

## **SLOPED FLOOR SHORE**

Tabulated data is based on available items within the Advanced Vehicle & Structural Shoring Set + additional Strut Bracing Set

## Notes

- The shoring construction/installation must always be approved by a trained Structural Specialist.
- Total Working Load of the Sloped Floor Shore is the sum of the Working Load of all load supporting struts (A).
- Place a Pull Restrictor on all bracing struts (B).