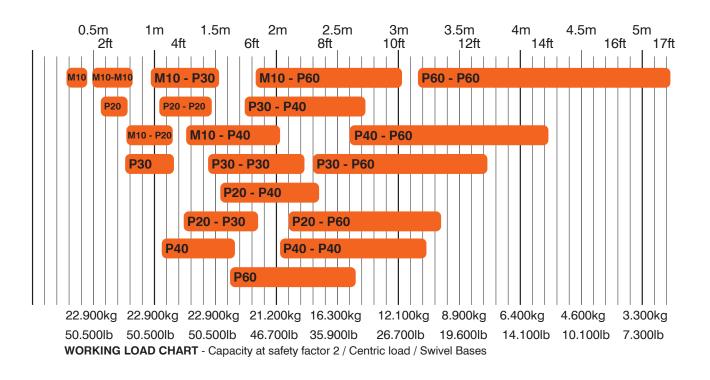

## **SLOPED FLOOR SHORE**

Tabulated data is based on available items within the Advanced Vehicle & Structural Shoring Set + additional Strut Bracing Set

## Notes

- The shoring construction/installation must always be approved by a trained Structural Specialist.
- Total Working Load of the Sloped Floor Shore is the sum of the Working Load of all load supporting struts (A).
- Place a Pull Restrictor on all bracing struts (B).