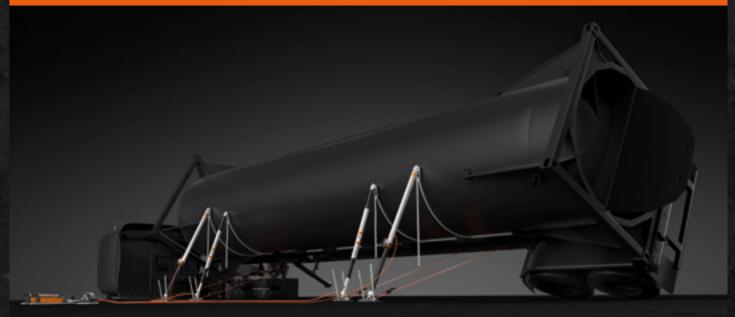

#### Vehicle shoring

**Trench shoring** 

**High directionals** 

Structural shoring

Every rescue shoring operation calls for unique skills. Time for equally unique equipment.

First responders must be able to adapt to every possible situation. Have the ability to change tactics every step of the way. And be smart enough to always think ten steps ahead.

**Overcome unlimited** 

shoring challenges