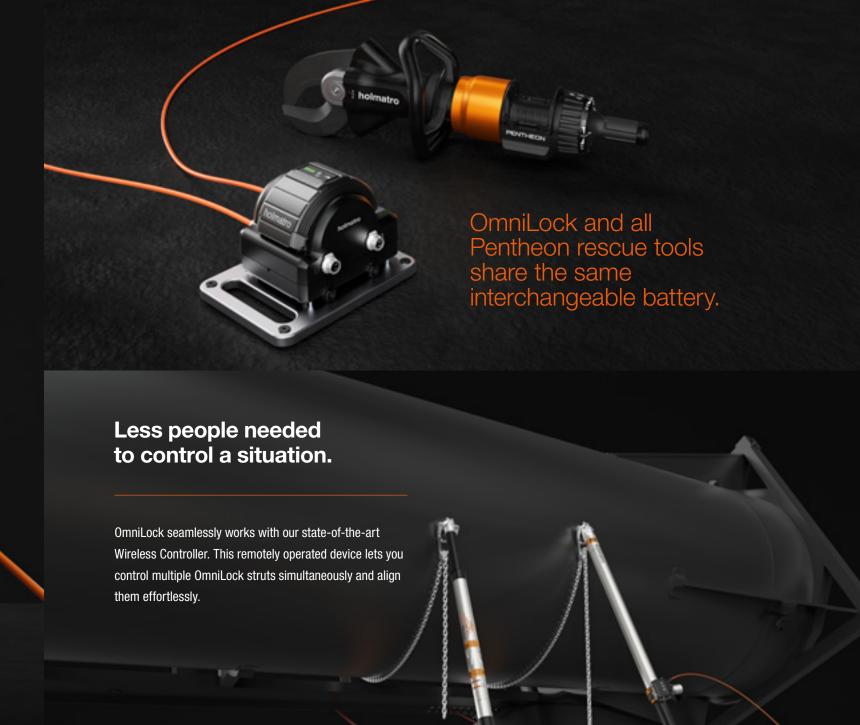

#### No one needs to be near a moving load

With our patented OmniLock system you can monitor and operate struts from a safe distance. You will spend less time in the danger zone to focus on what matters: making sure safety is secured.

#### Automatically follow and lock a load

Auto-follow has your back. Every OmniLock strut automatically follows a load in upward and downward motion, remaining mechanically locked at all times.