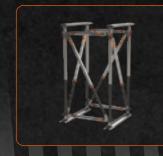

#### Vehicle shoring

**Trench shoring** 

**High directionals** 

Structural shoring

Every rescue shoring operation calls for unique skills. Time for equally unique equipment.

First responders must be able to adapt to every possible situation. Have the ability to change tactics every step of the way. And be smart enough to always think ten steps ahead.

**Overcome unlimited** 

shoring challenges