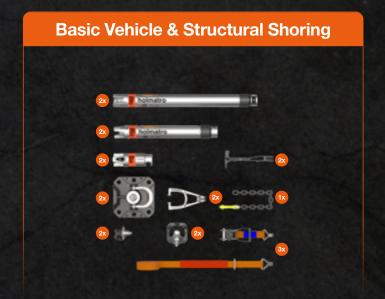

### Shore it all with OmniShore.

One system – Four sets – Infinite applications

All sets are also available with OmniLock struts.

All sets are also available with OmniLock struts.