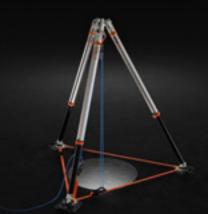

#### Vehicle shoring

**Trench shoring** 

**High directionals** 

Structural shoring

Every rescue shoring operation calls for unique skills. Time for equally unique equipment.

First responders must be able to adapt to every possible situation. Have the ability to change tactics every step of the way. And be smart enough to always think ten steps ahead.

**Overcome unlimited** 

shoring challenges