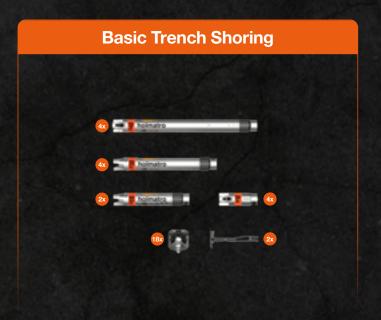

### Shore it all with OmniShore.

One system – Four sets – Infinite applications

All sets are also available with OmniLock struts.

All sets are also available with OmniLock struts.