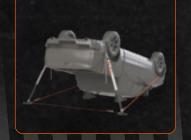

#### Vehicle shoring

**Trench shoring** 

**High directionals** 

Structural shoring

Every rescue shoring operation calls for unique skills. Time for equally unique equipment.

First responders must be able to adapt to every possible situation. Have the ability to change tactics every step of the way. And be smart enough to always think ten steps ahead.

**Overcome unlimited** 

shoring challenges