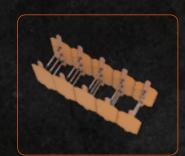

#### One single system for all shoring operations

of components.

OmniShore is the world's first and only shoring solution that allows you to build any application with a system of only six different struts.

#### Construct any length from 1 to 17 feet with five different struts

With the OmniShore M10, P20, P30, P40 and P60 struts you have access to the longest extension range on the market.