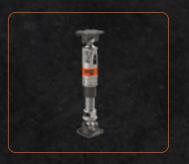

#### Fixed length extension pipes are not needed

We've eliminated the need for impractical extension pipes. Each strut also functions as one, saving you time as well as space.

3 ft

2 ft

1 ft

0 ft

Struts and accessories always fit together thanks to the patented Trident Coupler.

#### Connect every single strut to every other single strut

Our patented Trident Coupler always fits with ease. You can only connect two struts together, so any connection you can make is 100% safe.

#### Connect accessories quickly and easily

We've made sure that every single accessory fits the Trident Coupler and the plunger end of each strut.