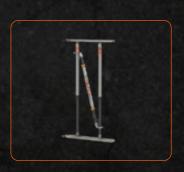

### Two connected struts = twice the plunger stroke.

#### **Exact measurement is not needed**

Two connected struts offer twice the plunger stroke, eliminating the need for precise measurement and allowing fast setup during demanding, time sensitive situations.