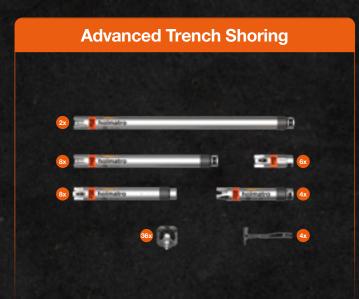

### Shore it all with OmniShore.

One system – Four sets – Infinite applications

All sets are also available with OmniLock struts.

All sets are also available with OmniLock struts.