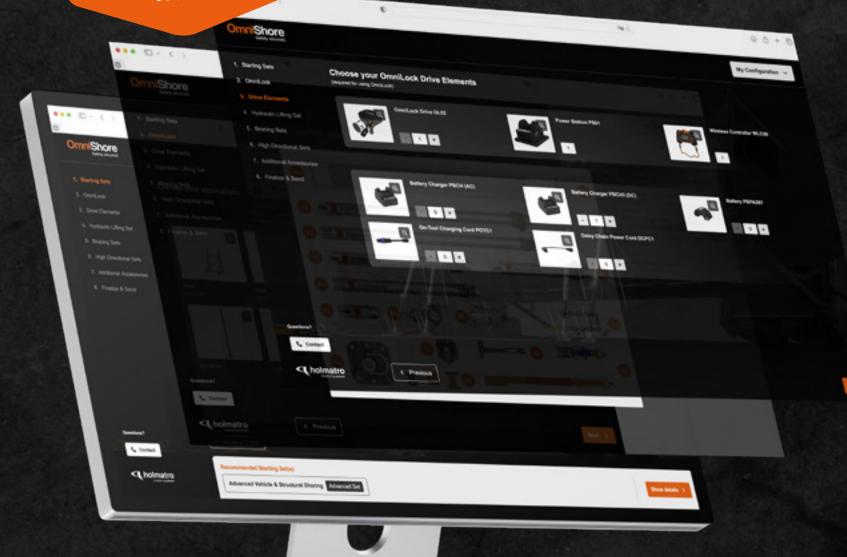

# Experience a quick and easy setup in one intuitive workflow.

#### Configure your OmniShore now!

## Configure your all-new rescue shoring system.

The OmniShore Configurator is a user-friendly online tool guiding you through the process of selecting the sets that suit your needs.

Discover what applications can be built with your personal configuration and start your OmniShore journey!