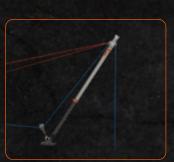

#### Vehicle shoring

**Trench shoring** 

**High directionals** 

Structural shoring

Every rescue shoring operation calls for unique skills. Time for equally unique equipment.

First responders must be able to adapt to every possible situation. Have the ability to change tactics every step of the way. And be smart enough to always think ten steps ahead.