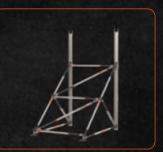

#### One single system for all shoring operations

of components.

OmniShore is the world's first and only shoring solution that allows you to build any application with a system of only six different struts.

**Overcome unlimited** 

shoring challenges

#### Construct any length from 1 to 17 feet with five different struts

With the OmniShore M10, P20, P30, P40 and P60 struts you have access to the longest extension range on the market.