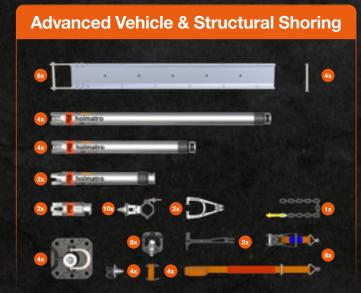

### Shore it all with OmniShore.

One system – Four sets – Infinite applications

All sets are also available with OmniLock struts.

All sets are also available with OmniLock struts.