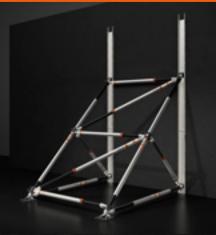

#### One single system for all shoring operations

of components.

OmniShore is the world's first and only shoring solution that allows you to build any application with a system of only six different struts.

**Overcome unlimited** 

shoring challenges

#### Save weight and space on your truck

Compact yet complete, the OmniShore system takes up less space on your truck and in storage. It has been designed to do more with less.

#### Construct any length from 1 to 17 feet with five different struts

With the OmniShore M10, P20, P30, P40 and P60 struts you have access to the longest extension range on the market.