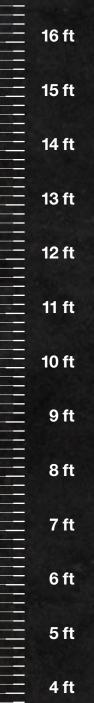

#### Construct any length from 1 to 17 feet with five different struts

With the OmniShore M10, P20, P30, P40 and P60 struts you have access to the longest extension range on the market.

#### Fixed length extension pipes are not needed

We've eliminated the need for impractical extension pipes. Each strut also functions as one, saving you time as well as space.

3 ft

2 ft

1 ft

0 ft

Struts and accessories always fit together thanks to the patented Trident Coupler.