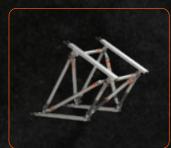

#### One single system for all shoring operations

of components.

OmniShore is the world's first and only shoring solution that allows you to build any application with a system of only six different struts.

**Overcome unlimited** 

shoring challenges

### The most compact yet complete system ever.

OmniShore has been designed to do more with less. Featuring a limited number of components to support you in making every sho ring operation safe and successful.