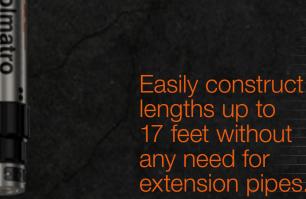

#### Construct any length from 1 to 17 feet with five different struts

With the OmniShore M10, P20, P30, P40 and P60 struts you have access to the longest extension range on the market.

#### Fixed length extension pipes are not needed

We've eliminated the need for impractical extension pipes. Each strut also functions as one, saving you time as well as space.

3 ft

2 ft

1 ft

0 ft

Struts and accessories always fit together thanks to the patented Trident Coupler.