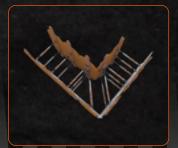

#### Vehicle shoring

**Trench shoring** 

**High directionals** 

Structural shoring

Every rescue shoring operation calls for unique skills. Time for equally unique equipment.

First responders must be able to adapt to every possible situation. Have the ability to change tactics every step of the way. And be smart enough to always think ten steps ahead.

**Overcome unlimited** 

shoring challenges