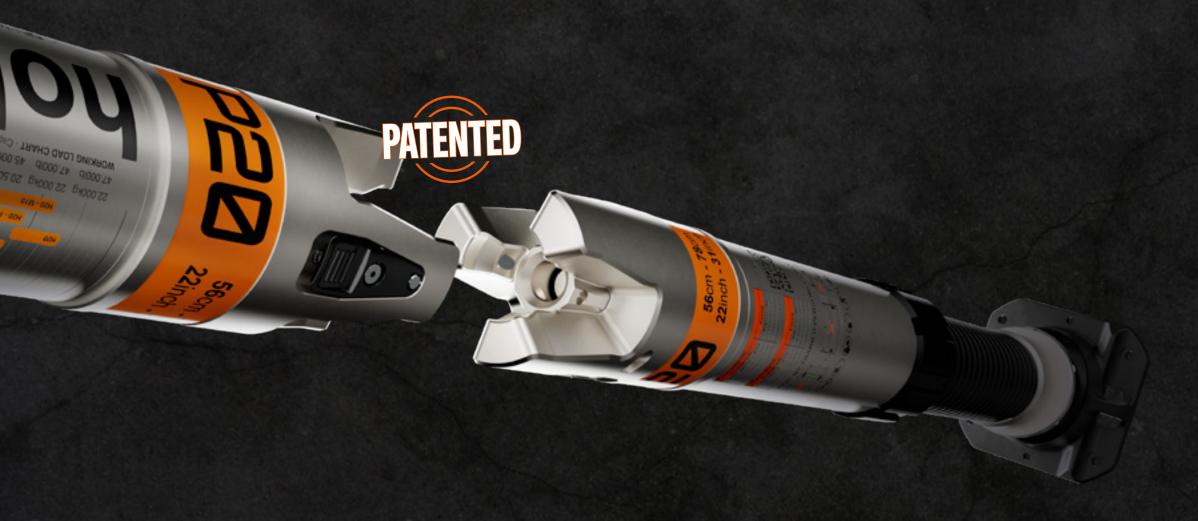

OmniShore features cutting-edge, patented innovations, giving you an edge in quickly and safely responding to every shoring scenario imaginable.

Holmatro developed OmniShore according to the criteria of testing used by FEMA's US&R Structures Sub Group to evaluate similar type shoring.

#### Connect every single strut to every other single strut

Our patented Trident Coupler always fits with ease. You can only connect two struts together, so any connection you can make is 100% safe.

#### Connect accessories quickly and easily

We've made sure that every single accessory fits the Trident Coupler and the plunger end of each strut.