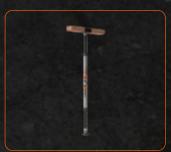

#### Connect accessories quickly and easily

We've made sure that every single accessory fits the Trident Coupler and the plunger end of each strut.