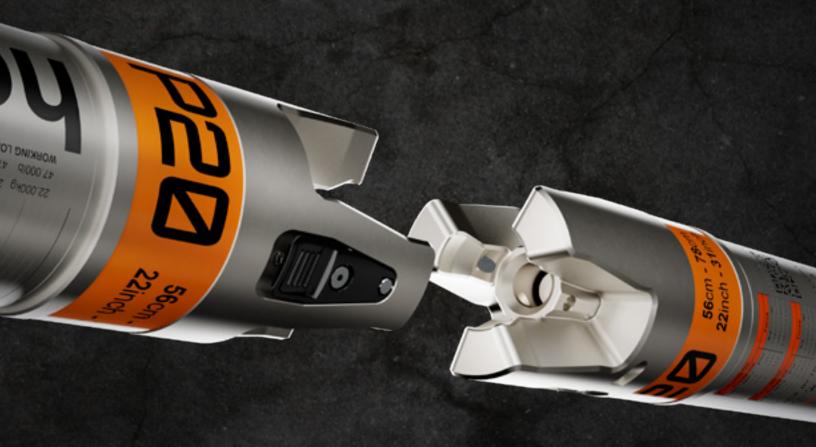

#### Fixed length extension pipes are not needed

We've eliminated the need for impractical extension pipes. Each strut also functions as one, saving you time as well as space.

3 ft

2 ft

1 ft

0 ft

Struts and accessories always fit together thanks to the patented Trident Coupler.

#### Connect every single strut to every other single strut

Our patented Trident Coupler always fits with ease. You can only connect two struts together, so any connection you can make is 100% safe.

#### Connect accessories quickly and easily

We've made sure that every single accessory fits the Trident Coupler and the plunger end of each strut.