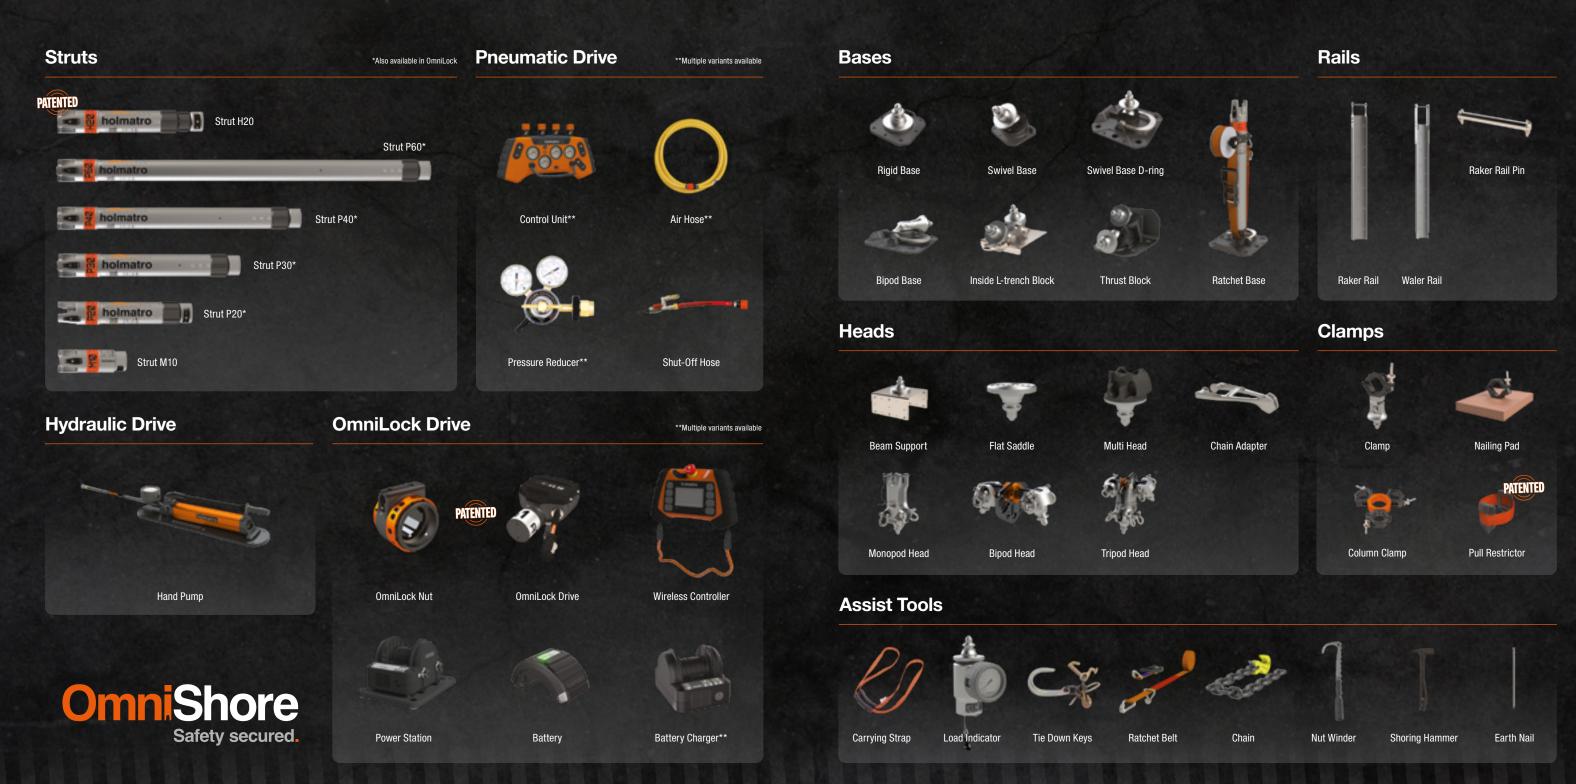

#### One single system for all shoring operations

of components.

OmniShore is the world's first and only shoring solution that allows you to build any application with a system of only six different struts.

### The most compact yet complete system ever.

OmniShore has been designed to do more with less. Featuring a limited number of components to support you in making every sho ring operation safe and successful.