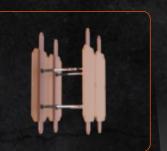

### Two connected struts = twice the plunger stroke.

#### **Exact measurement is not needed**

Two connected struts offer twice the plunger stroke, eliminating the need for precise measurement and allowing fast setup during demanding, time sensitive situations.