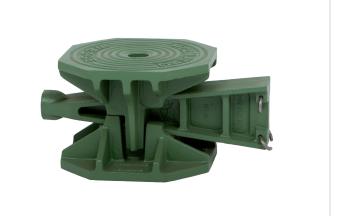

## W 50 Ship Wedge

| Specifications        |     |                 |
|-----------------------|-----|-----------------|
| article number        |     | 500.501.050     |
| model                 |     | W 50            |
| short description     |     | Ship Wedge      |
| capacity              | lbf | 110269          |
| max. height           | in  | 8.9             |
| min. height           | in  | 7.9             |
| weight, ready for use | lb  | 63.9            |
| dimensions (AxBxC)    | in  | 15.4 x 10 x 7.9 |