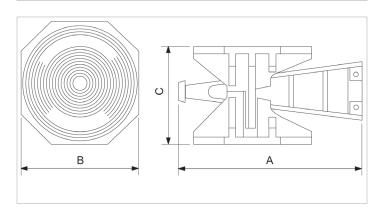

## W 50 Ship Wedge

| Specifications        |     |                 |
|-----------------------|-----|-----------------|
| article number        |     | 500.501.050     |
| model                 |     | W 50            |
| short description     |     | Ship Wedge      |
| capacity              | lbf | 110269          |
| max. height           | in  | 8.9             |
| min. height           | in  | 7.9             |
| weight, ready for use | lb  | 63.9            |
| dimensions (AxBxC)    | in  | 15.4 x 10 x 7.9 |