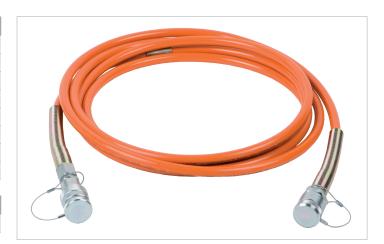

## VL 5 SOU | Extension Hose

| Specifications        |         |                |  |
|-----------------------|---------|----------------|--|
| article number        |         | 100.572.305    |  |
| model                 |         | VL 5 SOU       |  |
| max. working pressure | bar/Mpa | 720 / 72       |  |
| short description     |         | Extension Hose |  |
| color                 |         | orange         |  |
| hose connection A     | A 119   |                |  |
| hose connection B     |         | A 118          |  |
| length                | m       | 5              |  |

## Standard supplied with

- Hose connection A = A 118 female coupler
  Hose connection B = A 119 male coupler
- Already filled with oil.