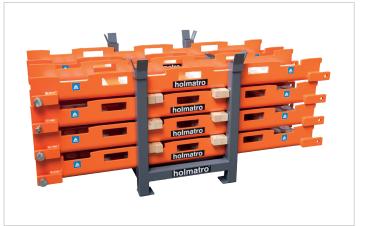

## **STSF-S** Skidding Tracks Storage Frame

| Specifications        |    |                                  |  |
|-----------------------|----|----------------------------------|--|
| article number        |    | 100.003.255                      |  |
| model                 |    | STSF-S                           |  |
| short description     |    | Skidding Tracks Storage<br>Frame |  |
| weight, ready for use | kg | 94.0                             |  |