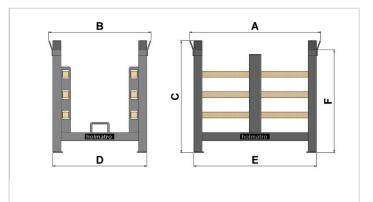

| Technical drawing dimensions |    |      |
|------------------------------|----|------|
| dimension A                  | mm | 1101 |
| dimension B                  | mm | 861  |
| dimension C                  | mm | 941  |
| dimension D                  | mm | 790  |
| dimension E                  | mm | 1030 |
| dimension F                  | mm | 868  |