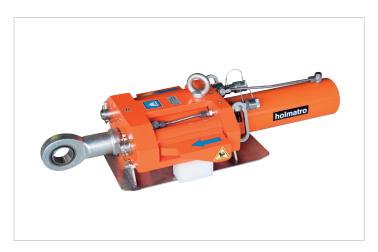

## **SPPU-S** | Push-Pull Unit

| Specifications                    |         |                |  |
|-----------------------------------|---------|----------------|--|
| article number                    |         | 100.002.510    |  |
| short description                 |         | Push-Pull Unit |  |
| model                             |         | SPPU-S         |  |
| max. working pressure             | bar/Mpa | 720 / 72       |  |
| tonnage                           | t       | 26             |  |
| stroke                            | mm      | 520            |  |
| capacity (press)                  | kN/t    | 255 / 26       |  |
| capacity (retract)                | kN/t    | 267 / 27.2     |  |
| effective pressure area (press)   | cm²     | 56.7           |  |
| effective pressure area (retract) | cm²     | 37.1           |  |
| required oil content (press)      | CC      | 2950           |  |
| required oil content (retract)    | CC      | 1929           |  |
| acting type                       |         | double         |  |
| return type                       |         | hydraulic      |  |
| material                          |         | steel          |  |
| weight, ready for use             | kg      | 114.0          |  |