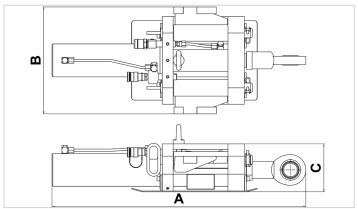

| Technical drawing dimensions |    |     |
|------------------------------|----|-----|
| dimension A                  | mm | 926 |
| dimension B                  | mm | 390 |
| dimension C                  | mm | 175 |