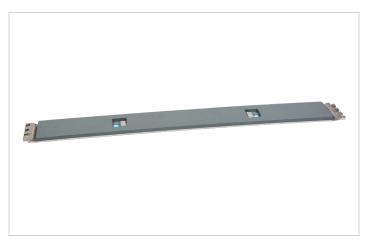

## SB-LW 1.8 Beam

| Specifications                |        |
|-------------------------------|--------|
| article number 100.00         | 03.313 |
| model SB-LW                   | / 1.8  |
| short description Beam        |        |
| weight, ready for use Ib 62.8 |        |