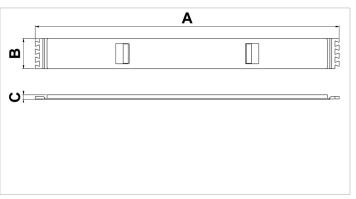

| Technical drawing dimensions |    |      |
|------------------------------|----|------|
| dimension A                  | in | 71.1 |
| dimension B                  | in | 7    |
| dimension B2                 | in | 1.1  |