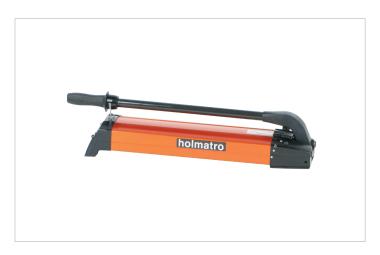

## PA 18 H 2 | Hand Pump

| Specifications                   |         |                     |
|----------------------------------|---------|---------------------|
| article number                   |         | 100.142.035         |
| short description                |         | Hand Pump           |
| model                            |         | PA 18 H 2           |
| max. working pressure            | bar/Mpa | 720 / 72            |
| capacity oil tank (effective)    | CC      | 1800                |
| capacity oil tank                | CC      | 1990                |
| number of stages                 |         | 2                   |
| first stage output (per stroke)  | CC      | 42.8                |
| second stage output (per stroke) | CC      | 3.1                 |
| first stage pressure range       | bar/Mpa | 0 - 45 / 0 - 4.5    |
| second stage pressure range      | bar/Mpa | 45 - 720 / 4.5 - 72 |
| max. operating force             | kg      | 35.0                |
| connection                       |         | 3/8" NPT female     |
| operator type                    |         | hand                |
| double acting optional           |         | yes                 |
| weight, ready for use            | kg      | 7.6                 |