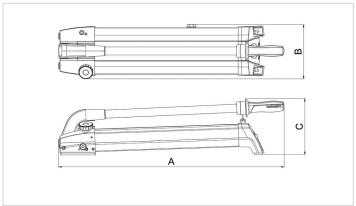

| Technical drawing dimensions |    |     |
|------------------------------|----|-----|
| dimension A                  | mm | 700 |
| dimension B                  | mm | 169 |
| dimension C                  | mm | 175 |