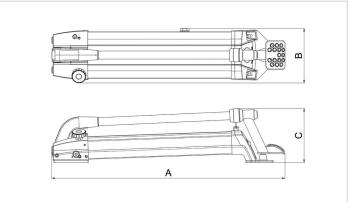

| Technical drawing dimensions |    |     |
|------------------------------|----|-----|
| dimension A                  | mm | 724 |
| dimension B                  | mm | 169 |
| dimension C                  | mm | 167 |