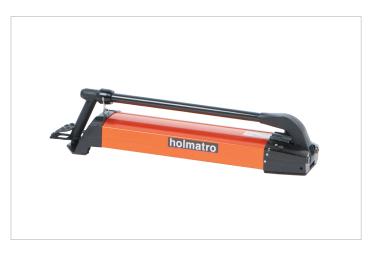

## PA 18 F 2 | Foot Pump

| Specifications                   |         |                     |
|----------------------------------|---------|---------------------|
| article number                   |         | 100.142.036         |
| short description                |         | Foot Pump           |
| model                            |         | PA 18 F 2           |
| max. working pressure            | bar/Mpa | 720 / 72            |
| capacity oil tank (effective)    | CC      | 1800                |
| capacity oil tank                | CC      | 1990                |
| number of stages                 |         | 2                   |
| first stage output (per stroke)  | CC      | 42.8                |
| second stage output (per stroke) | CC      | 3.1                 |
| first stage pressure range       | bar/Mpa | 0 - 45 / 0 - 4.5    |
| second stage pressure range      | bar/Mpa | 45 - 720 / 4.5 - 72 |
| max. operating force             | kg      | 37.0                |
| connection                       |         | 3/8" NPT female     |
| operator type                    |         | foot                |
| double acting optional           |         | yes                 |
| weight, ready for use            | kg      | 8.3                 |