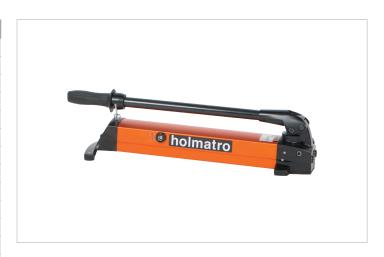

## PA 09 H 2 | Hand Pump

| Specifications                   |         |                     |
|----------------------------------|---------|---------------------|
| article number                   |         | 100.142.034         |
| short description                |         | Hand Pump           |
| model                            |         | PA 09 H 2           |
| max. working pressure            | bar/Mpa | 720 / 72            |
| capacity oil tank (effective)    | CC      | 900                 |
| capacity oil tank                | CC      | 1000                |
| number of stages                 |         | 2                   |
| first stage output (per stroke)  | CC      | 22                  |
| second stage output (per stroke) | CC      | 2.1                 |
| first stage pressure range       | bar/Mpa | 0 - 45 / 0 - 4.5    |
| second stage pressure range      | bar/Mpa | 45 - 720 / 4.5 - 72 |
| max. operating force             | kg      | 33.0                |
| connection                       |         | 3/8" NPT female     |
| operator type                    |         | hand                |
| double acting optional           |         | no                  |
| weight, ready for use            | kg      | 4.7                 |