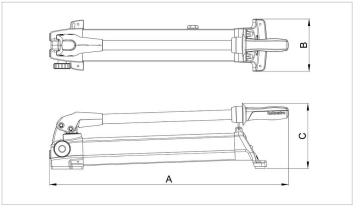

| Technical drawing dimensions |    |     |
|------------------------------|----|-----|
| dimension A                  | mm | 619 |
| dimension B                  | mm | 135 |
| dimension C                  | mm | 170 |