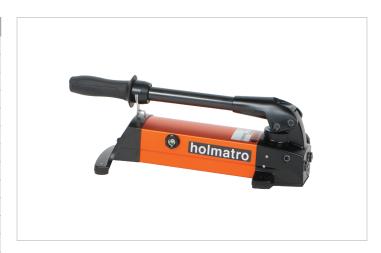

## PA 04 H 2 | Hand Pump

| Specifications                   |     |                 |
|----------------------------------|-----|-----------------|
| article number                   |     | 100.142.033     |
| short description                |     | Hand Pump       |
| model                            |     | PA 04 H 2       |
| max. working pressure            | psi | 10443           |
| capacity oil tank (effective)    | OZ  | 13.5            |
| capacity oil tank                | OZ  | 16.9            |
| number of stages                 |     | 2               |
| first stage output (per stroke)  | OZ  | 0.62            |
| second stage output (per stroke) | OZ  | 0.050           |
| first stage pressure range       | psi | 0 - 653         |
| second stage pressure range      | psi | 653 - 10443     |
| max. operating force             | lb  | 70.5            |
| connection                       |     | 3/8" NPT female |
| operator type                    |     | hand            |
| double acting optional           |     | no              |
| weight, ready for use            | lb  | 7.5             |