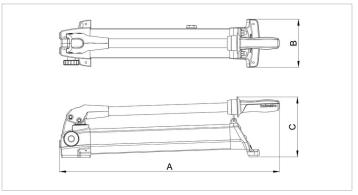

| Technical drawing dimensions |    |      |  |
|------------------------------|----|------|--|
| dimension A                  | in | 17.1 |  |
| dimension B                  | in | 5.3  |  |
| dimension C                  | in | 6.5  |  |