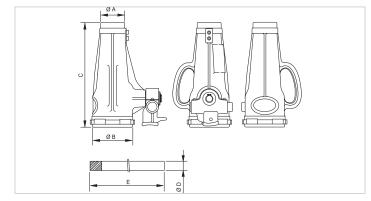

| Technical drawing dimensions |    |      |
|------------------------------|----|------|
| dimension A                  | in | 4.1  |
| dimension B                  | in | 6.5  |
| dimension C                  | in | 11.4 |
| dimension D                  | in | 1.3  |
| dimension E                  | in | 47.2 |