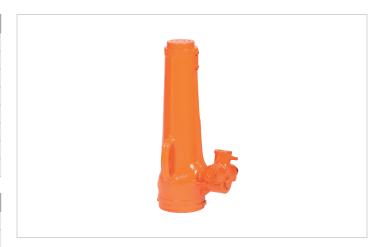

## JJ 5013 | Mechanical Jack

| Specifications        |     |                 |
|-----------------------|-----|-----------------|
| article number        |     | 200.401.041     |
| model                 |     | JJ 5013         |
| short description     |     | Mechanical Jack |
| tonnage               | lb  | 110231.0        |
| stroke                | in  | 5.1             |
| closed height         | in  | 11.4            |
| capacity              | lbf | 110269          |
| weight, ready for use | lb  | 68.3            |