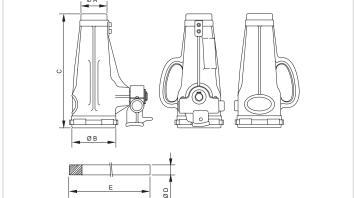

| Technical drawing dimensions |    |      |  |
|------------------------------|----|------|--|
| dimension A                  | mm | 105  |  |
| dimension B                  | mm | 166  |  |
| dimension C                  | mm | 290  |  |
| dimension D                  | mm | 32   |  |
| dimension E                  | mm | 1200 |  |
|                              |    |      |  |