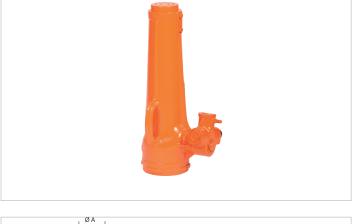

## JJ 5013 | Mechanical Jack

| Specifications        |      |                 |  |
|-----------------------|------|-----------------|--|
| article number        |      | 200.401.041     |  |
| model                 |      | JJ 5013         |  |
| short description     |      | Mechanical Jack |  |
| tonnage               | t    | 50              |  |
| stroke                | mm   | 130             |  |
| closed height         | mm   | 290             |  |
| capacity              | kN/t | 490.5 / 50      |  |
| weight, ready for use | kg   | 31.0            |  |