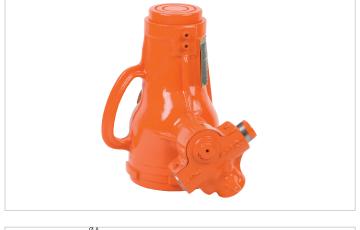

## JJ 3513 | Mechanical Jack

| Specifications        |      |                 |  |
|-----------------------|------|-----------------|--|
| article number        |      | 200.401.031     |  |
| model                 |      | JJ 3513         |  |
| short description     |      | Mechanical Jack |  |
| tonnage               | t    | 35              |  |
| stroke                | mm   | 130             |  |
| closed height         | mm   | 280             |  |
| capacity              | kN/t | 343.4 / 35      |  |
| weight, ready for use | kg   | 24.0            |  |