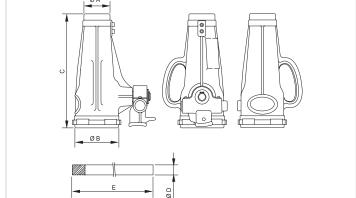

| Technical drawing dimensions |    |     |  |
|------------------------------|----|-----|--|
| dimension A                  | mm | 87  |  |
| dimension B                  | mm | 147 |  |
| dimension C                  | mm | 280 |  |
| dimension D                  | mm | 32  |  |
| dimension E                  | mm | 700 |  |
|                              |    |     |  |