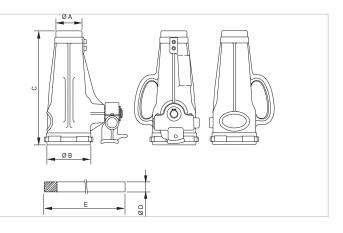

| Technical drawing dimensions |    |     |
|------------------------------|----|-----|
| dimension A                  | mm | 63  |
| dimension B                  | mm | 113 |
| dimension C                  | mm | 255 |
| dimension D                  | mm | 25  |
| dimension E                  | mm | 900 |