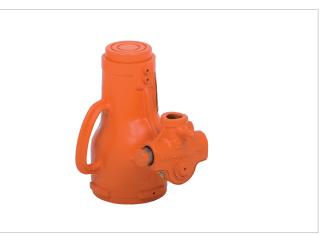

## JJ 1513 Mechanical jack

| Specifications        |      |                 |  |
|-----------------------|------|-----------------|--|
| article number        |      | 200.401.011     |  |
| model                 |      | JJ 1513         |  |
| short description     |      | Mechanical jack |  |
| tonnage               | t    | 15              |  |
| stroke                | mm   | 125             |  |
| closed height         | mm   | 255             |  |
| capacity              | kN/t | 147.2 / 15      |  |
| weight, ready for use | kg   | 12.0            |  |

## Standard supplied with

• Handle bar