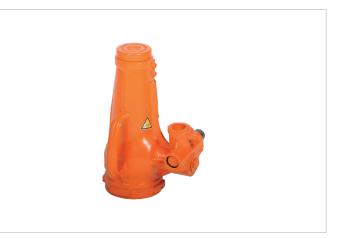

## JJ 1015 Mechanical jack

| Specifications        |      |                 |  |
|-----------------------|------|-----------------|--|
| article number        |      | 200.401.001     |  |
| model                 |      | JJ 1015         |  |
| short description     |      | Mechanical jack |  |
| tonnage               | t    | 10              |  |
| stroke                | mm   | 150             |  |
| closed height         | mm   | 280             |  |
| capacity              | kN/t | 98.1 / 10       |  |
| weight, ready for use | kg   | 12.0            |  |