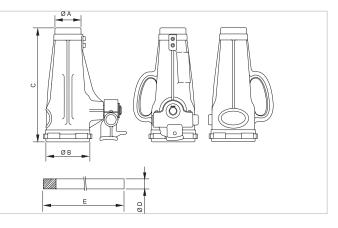

| Technical drawing dimensions |    |     |
|------------------------------|----|-----|
| dimension A                  | mm | 65  |
| dimension B                  | mm | 108 |
| dimension C                  | mm | 280 |
| dimension D                  | mm | 25  |
| dimension E                  | mm | 900 |