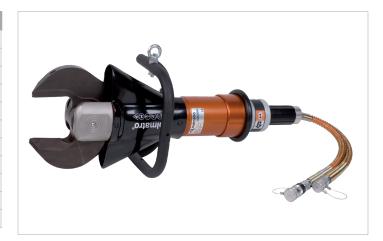

## ICU 40 A 20 | Mobile Cutter

| Specifications                   |     |               |
|----------------------------------|-----|---------------|
| article number                   |     | 170.012.042   |
| model                            |     | ICU 40 A 20   |
| max. working pressure            | psi | 7252          |
| blade type                       |     | 20 short      |
| cutter type                      |     | mobile        |
| short description                |     | Mobile Cutter |
| max. cutting force               | lbf | 133537        |
| max. cutting opening             | in  | 4             |
| required oil content (effective) | OZ  | 5.5           |
| weight, ready for use            | lb  | 41.9          |
| temperature range                | °F  | -4 +176       |