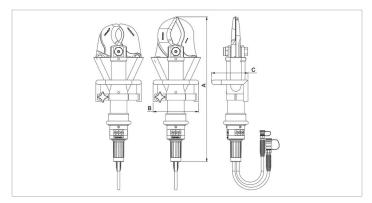

| Technical drawing dimensions |    |      |
|------------------------------|----|------|
| dimension A                  | in | 28.3 |
| dimension B                  | in | 10.6 |
| dimension C                  | in | 8.6  |