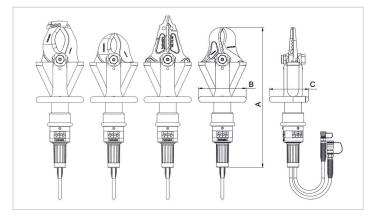

| Technical drawing dimensions |    |     |
|------------------------------|----|-----|
| dimension A                  | mm | 630 |
| dimension B                  | mm | 205 |
| dimension C                  | mm | 170 |