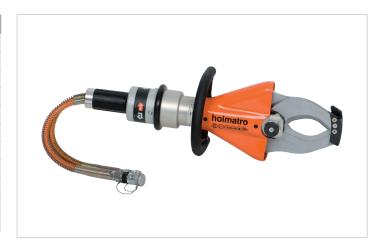

## ICU 05 A 10 | Mobile Cutter

| Specifications                   |         |               |
|----------------------------------|---------|---------------|
| article number                   |         | 170.012.099   |
| model                            |         | ICU 05 A 10   |
| blade type                       |         | 10 cable      |
| cutter type                      |         | mobile        |
| short description                |         | Mobile Cutter |
| max. working pressure            | bar/Mpa | 500 / 50      |
| max. cutting opening             | mm      | 95            |
| max. cutting force               | kN/t    | 104 / 10.6    |
| required oil content (effective) | CC      | 37            |
| weight, ready for use            | kg      | 10.3          |
| temperature range                | °C      | -20 +80       |