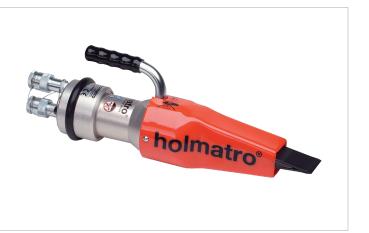

## **Technical specification sheet**

## HWJ 25 U | Wedge

| Specifications                 |     |             |
|--------------------------------|-----|-------------|
| article number                 |     | 100.102.021 |
| model                          |     | HWJ 25 U    |
| max. working pressure          | psi | 10443       |
| short description              |     | Wedge       |
| max. spreading force           | lbf | 52920       |
| tonnage                        | lb  | 52911.0     |
| min. insertion space           | in  | 0.2         |
| lifting stroke                 | in  | 2           |
| return type                    |     | hydraulic   |
| required oil content (press)   | OZ  | 11.1        |
| required oil content (retract) | OZ  | 7.3         |
| weight, ready for use          | lb  | 17.9        |