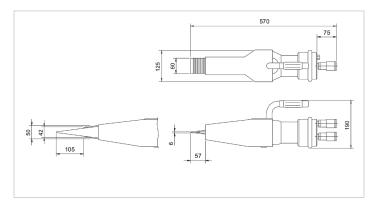

## **Technical specification sheet**

## HWJ 25 U | Wedge

| Specifications                 |     |             |
|--------------------------------|-----|-------------|
| article number                 |     | 100.102.021 |
| model                          |     | HWJ 25 U    |
| max. working pressure          | psi | 10443       |
| short description              |     | Wedge       |
| max. spreading force           | lbf | 52920       |
| tonnage                        | lb  | 52911.0     |
| min. insertion space           | in  | 0.2         |
| lifting stroke                 | in  | 2           |
| return type                    |     | hydraulic   |
| required oil content (press)   | OZ  | 11.1        |
| required oil content (retract) | OZ  | 7.3         |
| weight, ready for use          | lb  | 17.9        |