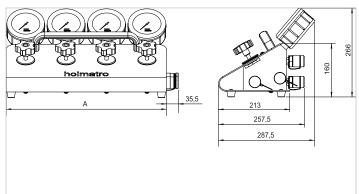

| Technical drawing dimensions |    |      |
|------------------------------|----|------|
| dimension A                  | in | 28.4 |