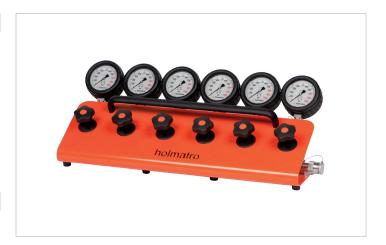

## HMS 6 C | FlowPanel Control Manifold

| Specifications         |    |                            |
|------------------------|----|----------------------------|
| article number         |    | 100.172.054                |
| model                  |    | HMS 6 C                    |
| short description      |    | FlowPanel Control Manifold |
| number of outlet ports |    | 6                          |
| couplers               |    | yes                        |
| pressure gauge         |    | yes                        |
| acting type            |    | single                     |
| weight, ready for use  | lb | 58.6                       |