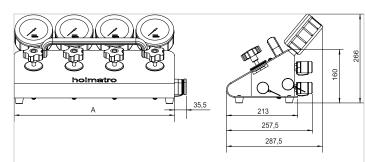

4 C                    |
| short description      |    | FlowPanel Control Manifold |
| number of outlet ports |    | 4                          |
| couplers               |    | yes                        |
| pressure gauge         |    | yes                        |
| acting type            |    | single                     |
| weight, ready for use  | lb | 39.2                       |
|                        |    |                            |

## **Technical drawing dimensions**

dimension A

## Standard supplied with

Couplers

Gauges

| Accessories                             |             |  |
|-----------------------------------------|-------------|--|
| Assembly Set Flowpanel HMD On Vari Pump | 100.182.112 |  |
| Assembly Set Flowpanel HMS On Vari Pump | 100.182.111 |  |

in







holmatro.com

© Holmatro 2023-12-22 While the greatest care has been devoted to the content, it is possible that the information in this printed matter is incorrect or incomplete. Holmatro B.V. and its affiliated companies (hereafter: Holmatro) cannot be held liable in any way for the consequences of activities undertaken on the basis of this printed matter. Values can vary within the manufacturer measurements. If you have any doubts about the correctness or completeness of the information, you shall contact Holmatro (T +31 (0)162-751480). Nothing from this printed matter can be copied and/or made public in any way without the explicit authorisation of Holmatro.