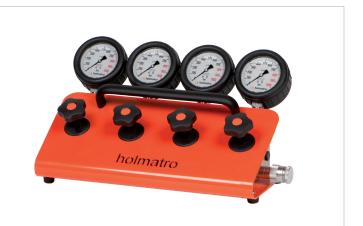

## HMS 4 C | FlowPanel Control Manifold

18.9

| Specifications         |    |                            |
|------------------------|----|----------------------------|
| article number         |    | 100.172.047                |
| model                  |    | HMS 4 C                    |
| short description      |    | FlowPanel Control Manifold |
| number of outlet ports |    | 4                          |
| couplers               |    | yes                        |
| pressure gauge         |    | yes                        |
| acting type            |    | single                     |
| weight, ready for use  | lb | 39.2                       |
|                        |    |                            |

## Standard supplied with

Couplers

Gauges

| Accessories                             |             |  |
|-----------------------------------------|-------------|--|
| Assembly Set Flowpanel HMD On Vari Pump | 100.182.112 |  |
| Assembly Set Flowpanel HMS On Vari Pump | 100.182.111 |  |