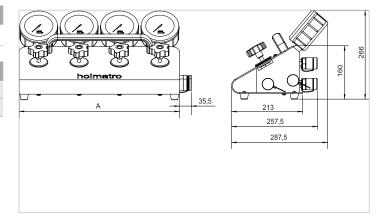

# HMS 4 C | FlowPanel Control Manifold

| Specifications         |    |                               |
|------------------------|----|-------------------------------|
| article number         |    | 100.172.047                   |
| model                  |    | HMS 4 C                       |
| short description      |    | FlowPanel Control<br>Manifold |
| number of outlet ports |    | 4                             |
| couplers               |    | yes                           |
| pressure gauge         |    | yes                           |
| acting type            |    | single                        |
| weight, ready for use  | kg | 17.8                          |

| Technical drawing dimensions |    |     |
|------------------------------|----|-----|
| dimension A                  | mm | 480 |