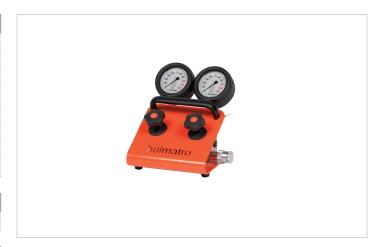

## **HMS 2** FlowPanel Control Manifold

| Specifications         |    |                            |
|------------------------|----|----------------------------|
| article number         |    | 100.172.050                |
| model                  |    | HMS 2                      |
| short description      |    | FlowPanel Control Manifold |
| number of outlet ports |    | 2                          |
| couplers               |    | yes                        |
| pressure gauge         |    | yes                        |
| acting type            |    | single                     |
| weight, ready for use  | lb | 19.8                       |