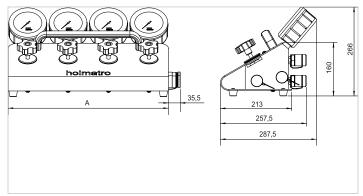

| Technical drawing dimensions |    |     |
|------------------------------|----|-----|
| dimension A                  | in | 9.4 |