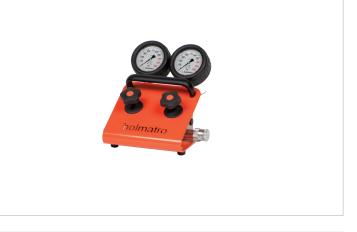

# HMD 2 FlowPanel Control Manifold

| Specifications         |    |                               |
|------------------------|----|-------------------------------|
| article number         |    | 100.172.044                   |
| model                  |    | HMD 2                         |
| short description      |    | FlowPanel Control<br>Manifold |
| number of outlet ports |    | 2                             |
| couplers               |    | yes                           |
| pressure gauge         |    | yes                           |
| acting type            |    | double                        |
| weight, ready for use  | kg | 10.0                          |
|                        |    |                               |

## Standard supplied with

- Couplers
- Gauges

| Accessories                             |             |  |
|-----------------------------------------|-------------|--|
| Assembly Set Flowpanel HMD On Vari Pump | 100.182.112 |  |
| Assembly Set Flowpanel HMS On Vari Pump | 100.182.111 |  |