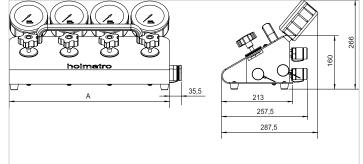

| short description      |    | FlowPanel Control<br>Manifold |
| number of outlet ports |    | 2                             |
| couplers               |    | yes                           |
| pressure gauge         |    | yes                           |
| acting type            |    | double                        |
| weight, ready for use  | kg | 10.0                          |
|                        |    |                               |

### Technical drawing dimensions

dimension A

## Standard supplied with

- Couplers
- Gauges

| Accessories                             |             |  |
|-----------------------------------------|-------------|--|
| Assembly Set Flowpanel HMD On Vari Pump | 100.182.112 |  |
| Assembly Set Flowpanel HMS On Vari Pump | 100.182.111 |  |

mm

238







#### holmatro.com

© Holmatro 2024-01-26

While the greatest care has been devoted to the content, it is possible that the information in this printed matter is incorrect or incomplete. Holmatro B.V. and its affiliated companies (hereafter: Holmatro) cannot be held liable in any way for the consequences of activities undertaken on the basis of this printed matter. Values can vary within the manufacturer measurements. If you have any doubts about the correctness or completeness of the information, you shall contact Holmatro (T +31 (0)162-751480). Nothing from this printed matter can be copied and/or made public in any way without the explicit authorisation of Holmatro.