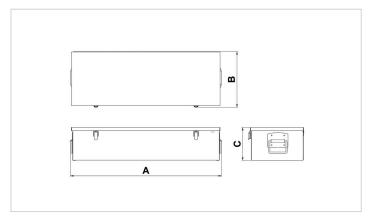

| Technical drawing dimensions |    |     |  |  |
|------------------------------|----|-----|--|--|
| dimension A                  | mm | 782 |  |  |
| dimension B                  | mm | 287 |  |  |
| dimension C                  | mm | 171 |  |  |