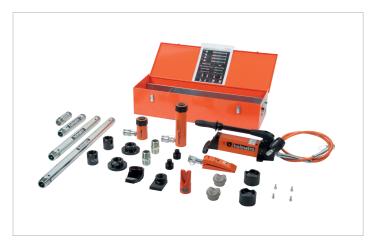

## HIK 10 M | Multi Purpose Cylinder Set

| Specifications        |    |                               |  |  |
|-----------------------|----|-------------------------------|--|--|
| article number        |    | 100.062.003                   |  |  |
| short description     |    | Multi Purpose Cylinder<br>Set |  |  |
| model                 |    | HIK 10 M                      |  |  |
| return type           |    | spring                        |  |  |
| material              |    | steel                         |  |  |
| weight, ready for use | kg | 44.0                          |  |  |

| Set components                     |    |             |
|------------------------------------|----|-------------|
| Multi Purpose Cylinder HGC 10 S 5  | 1x | 100.112.219 |
| Multi Purpose Cylinder HGC 10 S 15 | 1x | 100.112.221 |
| Wedge HW 1000                      | 1x | 100.562.009 |
| Extension Tube 125 - HGC 10        | 1x | 100.002.984 |
| Extension Tube 250 - HGC 10        | 1x | 100.002.985 |
| Extension Tube 500 - HGC 10        | 1x | 100.002.987 |
| Extension Tube 750 - HGC 10        | 1x | 100.002.989 |
| Connection Socket HGC 10           | 2x | 100.002.980 |
| Connection Nipple HGC 10           | 2x | 100.002.982 |
| Round Base Plate HGC 10            | 2x | 100.002.978 |
| Cross Head HGC 10                  | 2x | 100.002.966 |
| Wedge Head HGC 10                  | 1x | 100.002.968 |
| Cylinder Toe HGC 10                | 1x | 100.002.992 |
| Plunger Toe HGC 10                 | 1x | 100.002.991 |
| Cylinder Body Adapter HGC 10       | 2x | 100.002.969 |
| Plunger Adapter HGC 10             | 2x | 100.002.964 |
| Hand Pump PA 04 H 2                | 1x | 100.142.033 |
|                                    |    |             |