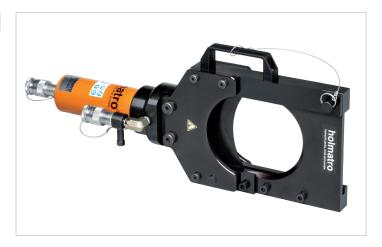

## **HCC 150** | Guillotine Cable Cutter

| Specifications                   |         |                         |
|----------------------------------|---------|-------------------------|
| article number                   |         | 100.522.150             |
| model                            |         | HCC 150                 |
| cutter type                      |         | power cable             |
| short description                |         | Guillotine Cable Cutter |
| max. working pressure            | bar/Mpa | 720 / 72                |
| max. jaw opening                 | mm      | 150                     |
| capacity Ø ground cable          | mm      | 140                     |
| capacity Ø telephone cable       | mm      | 145                     |
| capacity                         | kN/t    | 203.6 / 20.8            |
| required oil content (effective) | CC      | 245                     |
| return type                      |         | hydraulic               |
| weight, ready for use            | kg      | 24.9                    |