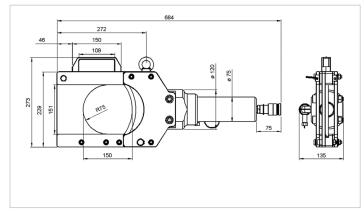

## **HCC 150** | Guillotine Cable Cutter

| Specifications                   |         |                         |
|----------------------------------|---------|-------------------------|
| article number                   |         | 100.522.150             |
| model                            |         | HCC 150                 |
| cutter type                      |         | power cable             |
| short description                |         | Guillotine Cable Cutter |
| max. working pressure            | bar/Mpa | 720 / 72                |
| max. jaw opening                 | mm      | 150                     |
| capacity Ø ground cable          | mm      | 140                     |
| capacity Ø telephone cable       | mm      | 145                     |
| capacity                         | kN/t    | 203.6 / 20.8            |
| required oil content (effective) | CC      | 245                     |
| return type                      |         | hydraulic               |
| weight, ready for use            | kg      | 24.9                    |