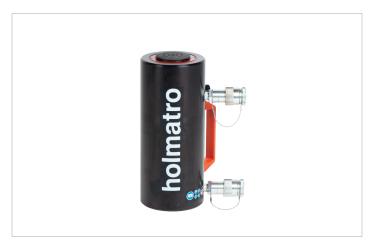

# **HAC 30 H 5** | Aluminium Cylinder

| Specifications                    |         |                    |
|-----------------------------------|---------|--------------------|
| article number                    |         | 100.122.086        |
| short description                 |         | Aluminium Cylinder |
| model                             |         | HAC 30 H 5         |
| max. working pressure             | psi     | 10443              |
| tonnage                           | lb      | 66139.0            |
| stroke                            | in      | 2                  |
| closed height                     | in      | 7.8                |
| capacity                          | lbf     | 71512              |
| effective pressure area (press)   | sq. in. | 6.9                |
| effective pressure area (retract) | sq. in. | 1.7                |
| required oil content (effective)  | OZ      | 5.6                |
| required oil content (press)      | OZ      | 7.5                |
| required oil content (retract)    | OZ      | 1.9                |
| connection                        |         | A 118              |
| cylinder type                     |         | standard           |
| acting type                       |         | double             |
| return type                       |         | hydraulic          |
| material                          |         | aluminium          |
| weight, ready for use             | lb      | 15.2               |
| ASME                              |         | B30.1              |

## Standard supplied with

- High flow female coupler A118
- Larger cylinders are equipped with handles for easy carrying and positioning