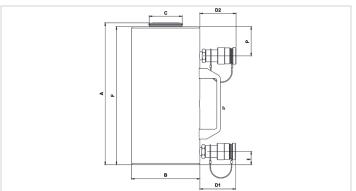

| Technical drawing dimensions |    |     |  |
|------------------------------|----|-----|--|
| dimension A                  | in | 7.8 |  |
| dimension B                  | in | 4.9 |  |
| dimension C                  | in | 2.6 |  |
| dimension D1                 | in | 3   |  |
| dimension D2                 | in | 3   |  |
| dimension E                  | in | 1.1 |  |
| dimension F                  | in | 7.5 |  |
| dimension P                  | in | 2.8 |  |