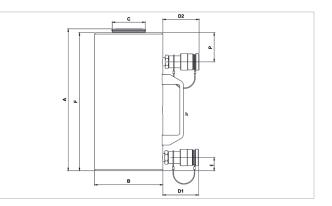

holmatro

mastering powe

| Technical drawing dimensions |    |      |  |
|------------------------------|----|------|--|
| dimension A                  | in | 11.7 |  |
| dimension B                  | in | 4.9  |  |
| dimension C                  | in | 2.6  |  |
| dimension D1                 | in | 3    |  |
| dimension D2                 | in | 3    |  |
| dimension E                  | in | 1.1  |  |
| dimension F                  | in | 11.5 |  |
| dimension P                  | in | 2.8  |  |
| l type                       |    | [12] |  |