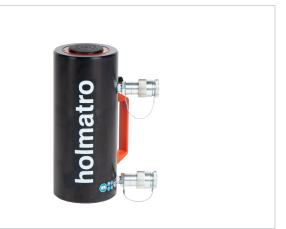

## HAC 30 H 15 | Aluminium Cylinder

| Specifications                    |         |                    |
|-----------------------------------|---------|--------------------|
| article number                    |         | 100.122.080        |
| short description                 |         | Aluminium Cylinder |
| model                             |         | HAC 30 H 15        |
| max. working pressure             | psi     | 10443              |
| tonnage                           | lb      | 66139.0            |
| stroke                            | in      | 5.9                |
| closed height                     | in      | 11.7               |
| capacity                          | lbf     | 71512              |
| effective pressure area (press)   | sq. in. | 6.9                |
| effective pressure area (retract) | sq. in. | 1.7                |
| required oil content (effective)  | OZ      | 16.8               |
| required oil content (press)      | OZ      | 22.4               |
| required oil content (retract)    | OZ      | 5.6                |
| connection                        |         | A 118              |
| cylinder type                     |         | standard           |
| acting type                       |         | double             |
| return type                       |         | hydraulic          |
| material                          |         | aluminium          |
| weight, ready for use             | lb      | 22.5               |
| ASME                              |         | B30.1              |

## Standard supplied with

High flow female coupler A118

Flat saddle

Larger cylinders are equipped with handles for easy carrying and positioning