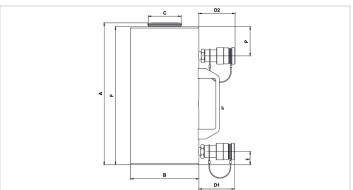

| Technical drawing dimensions |    |     |
|------------------------------|----|-----|
| dimension A                  | in | 9.7 |
| dimension B                  | in | 4.9 |
| dimension C                  | in | 2.6 |
| dimension D1                 | in | 3   |
| dimension D2                 | in | 3   |
| dimension E                  | in | 1.1 |
| dimension F                  | in | 9.5 |
| dimension P                  | in | 2.8 |