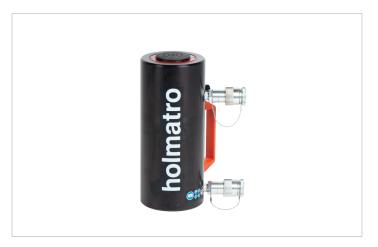

# HAC 30 H 10 | Aluminium Cylinder

| Specifications                    |         |                    |  |
|-----------------------------------|---------|--------------------|--|
| article number                    |         | 100.122.085        |  |
| short description                 |         | Aluminium Cylinder |  |
| model                             |         | HAC 30 H 10        |  |
| max. working pressure             | psi     | 10443              |  |
| tonnage                           | lb      | 66139.0            |  |
| stroke                            | in      | 3.9                |  |
| closed height                     | in      | 9.7                |  |
| capacity                          | lbf     | 71512              |  |
| effective pressure area (press)   | sq. in. | 6.9                |  |
| effective pressure area (retract) | sq. in. | 1.7                |  |
| required oil content (effective)  | OZ      | 11.2               |  |
| required oil content (press)      | OZ      | 14.9               |  |
| required oil content (retract)    | OZ      | 3.7                |  |
| connection                        |         | A 118              |  |
| cylinder type                     |         | standard           |  |
| acting type                       |         | double             |  |
| return type                       |         | hydraulic          |  |
| material                          |         | aluminium          |  |
| weight, ready for use             | lb      | 18.7               |  |
| ASME                              |         | B30.1              |  |

## Standard supplied with

- High flow female coupler A118
- Larger cylinders are equipped with handles for easy carrying and positioning